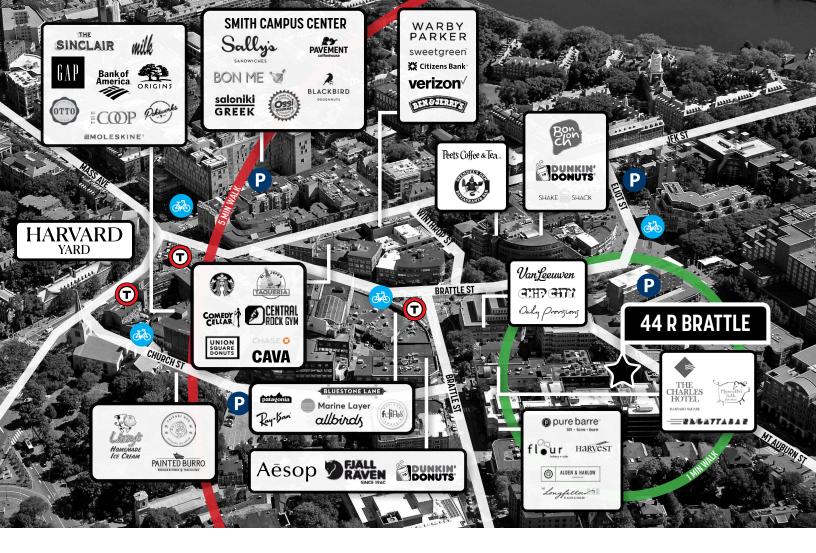

#### WALKING DISTANCES

5MIN
Harvard Square

**1**MIN
71 & 73 Bus Stop

4MIN
MBTA Red-Line

DRIVING DISTANCES

19<sub>MIN</sub>
Logan Airport

14<sub>MIN</sub>
Storrow Drive

**22**MIN

17<sub>MIN</sub>

**97**Walker's Paradise

97 Biker's Paradise

80 Excellent Transit

8,417 SF of commercial space available.

Premier location in the heart of Harvard Square with unique branding opportunity.

Direct access to MBTA Red-Line, numerous bus routes, and Commuter Rail.

Surrounded by world renowned shopping, dining, culture and historical destinations.

Located on Brattle Walkway connecting to the Charles Hotel and Harvard University.

BUILDING SIZE: 8,417 SF

FLOORS: 4

1,205 SF 2,404 SF 2,404 SF 2,404 SF