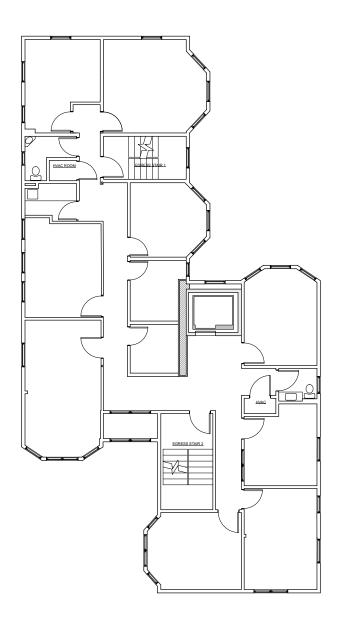

NCES

5MIN
Harvard Square

**1**MIN
71 & 73 Bus Stop

4MIN
MBTA Red-Line

DRIVING DISTANCES

19<sub>MIN</sub>
Logan Airport

14<sub>MIN</sub>
Storrow Drive

**22**MIN

17<sub>MIN</sub>

**97**Walker's Paradise

97 Biker's Paradise

80 Excellent Transit



8,417 SF of commercial space available.

Premier location in the heart of Harvard Square with unique branding opportunity.

Direct access to MBTA Red-Line, numerous bus routes, and Commuter Rail.

Surrounded by world renowned shopping, dining, culture and historical destinations.

Located on Brattle Walkway connecting to the Charles Hotel and Harvard University.

BUILDING SIZE: 8,417 SF

FLOORS: 4

1,205 SF 2,404 SF 2,404 SF 2,404 SF

AVAILABLE: IMMEDIATELY

# LOWER LEVEL

#### 1ST FLOOR





1,205 SF

2,404 SF

# 2ND FLOOR

# 3RD FLOOR





2,404 SF

2,404 SF







ROBERT F. LECLAIR Managing Director & Partner 617.850.9614 rleclair@bradvisors.com JUSTIN D. HARLOW Managing Director 617.850.9613 jharlow@bradvisors.com MICHAEL WILCOX Managing Director, Leasing 781.707.4182 MBW@Bulfinch.com



136 Newbury Street | Boston, MA 02116 | 617.375.7900 | BRAdvisors.com

© Copyright Boston Realty Advisors. All rights reserved. The information contained here has been obtained through sources deemed reliable but cannot be guaranteed as to its accuracy. Any information of special interest should be obtained through independent verification.

#### **Bulfinch**

116 Huntington Avenue, Suite 600 Boston, MA 02116 | 781.707.4000 bulfinch.com