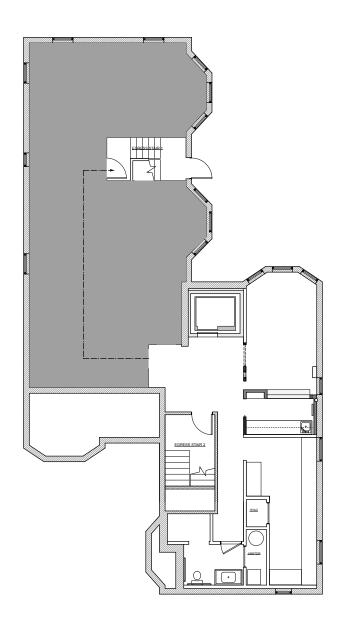

#### WALKING DISTANCES

5MIN
Harvard Square

**1**MIN
71 & 73 Bus Stop

4MIN
MBTA Red-Line

DRIVING DISTANCES

19<sub>MIN</sub>
Logan Airport

14<sub>MIN</sub>
Storrow Drive

**22**MIN

17<sub>MIN</sub>

**97**Walker's Paradise

97 Biker's Paradise

80 Excellent Transit



8,417 SF of commercial space available.

Premier location in the heart of Harvard Square with unique branding opportunity.

Direct access to MBTA Red-Line, numerous bus routes, and Commuter Rail.

Surrounded by world renowned shopping, dining, culture and historical destinations.

Located on Brattle Walkway connecting to the Charles Hotel and Harvard University.

BUILDING SIZE: 8,417 SF

FLOORS: 4

1,205 SF 2,404 SF 2,404 SF 2,404 SF

AVAILABLE: IMMEDIATELY

# LOWER LEVEL

#### 1ST FLOOR





1,205 SF

2,404 SF

# 2ND FLOOR

# 3RD FLOOR





2,404 SF

2,404 SF







ROBERT F. LECLAIR Managing Director & Partner 617.850.9614 rleclair@bradvisors.com JUSTIN D. HARLOW Managing Director 617.850.9613 jharlow@bradvisors.com MICHAEL WILCOX Managing Director, Leasing 781.707.4182 MBW@Bulfinch.com



136 Newbury Street | Boston, MA 02116 | 617.375.7900 | BRAdvisors.com

© Copyright Boston Realty Advisors. All rights reserved. The information contained here has been obtained through sources deemed reliable but cannot be guaranteed as to its accuracy. Any information of special interest should be obtained through independent verification.

#### **Bulfinch**

116 Huntington Avenue, Suite 600 Boston, MA 02116 | 781.707.4000 bulfinch.com