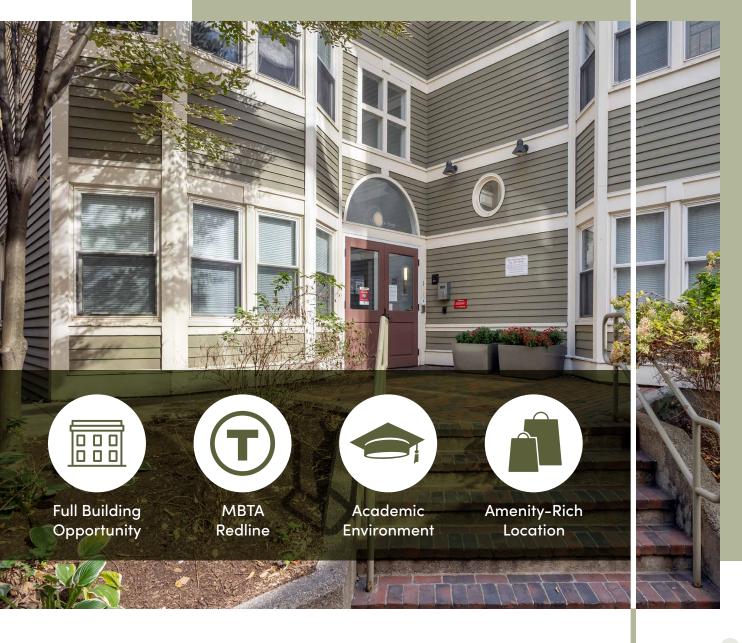

17<sub>MIN</sub>

**97**Walker's Paradise

97 Biker's Paradise

80 Excellent Transit

8,417 SF of commercial space available.

Premier location in the heart of Harvard Square with unique branding opportunity.

Direct access to MBTA Red-Line, numerous bus routes, and Commuter Rail.

Surrounded by world renowned shopping, dining, culture and historical destinations.

Located on Brattle Walkway connecting to the Charles Hotel and Harvard University.

BUILDING SIZE: 8,417 SF

FLOORS: 4

1,205 SF 2,404 SF 2,404 SF 2,404 SF