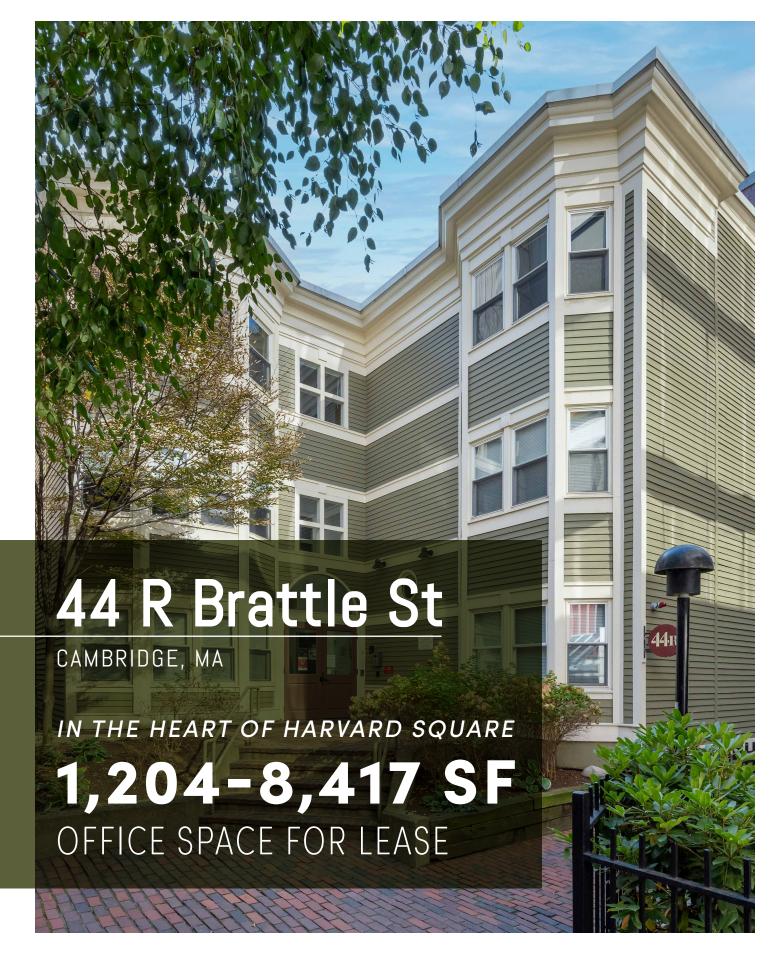

17<sub>MIN</sub>

**97**Walker's Paradise

97 Biker's Paradise

80 Excellent Transit

8,417 SF of commercial space available.

Premier location in the heart of Harvard Square with unique branding opportunity.

Direct access to MBTA Red-Line, numerous bus routes, and Commuter Rail.

Surrounded by world renowned shopping, dining, culture and historical destinations.

Located on Brattle Walkway connecting to the Charles Hotel and Harvard University.

BUILDING SIZE: 8,417 SF

FLOORS: 4

1,205 SF 2,404 SF 2,404 SF 2,404 SF

AVAILABLE: IMMEDIATELY