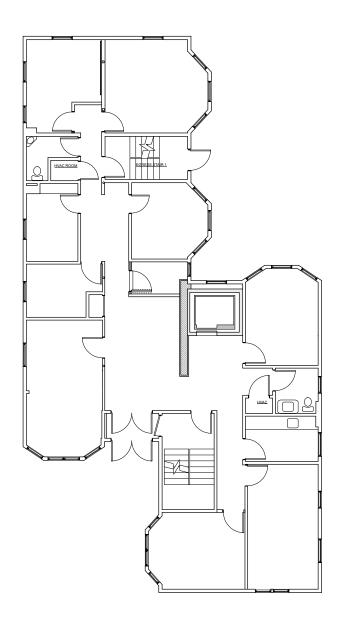

#### WALKING DISTANCES

5MIN
Harvard Square

**1**MIN
71 & 73 Bus Stop

4MIN
MBTA Red-Line

DRIVING DISTANCES

19<sub>MIN</sub>
Logan Airport

14<sub>MIN</sub>
Storrow Drive

**22**MIN

17<sub>MIN</sub>

**97**Walker's Paradise

97 Biker's Paradise

80 Excellent Transit



8,417 SF of commercial space available.

Premier location in the heart of Harvard Square with unique branding opportunity.

Direct access to MBTA Red-Line, numerous bus routes, and Commuter Rail.

Surrounded by world renowned shopping, dining, culture and historical destinations.

Located on Brattle Walkway connecting to the Charles Hotel and Harvard University.

BUILDING SIZE: 8,417 SF

FLOORS: 4

1,205 SF 2,404 SF 2,404 SF 2,404 SF

AVAILABLE: IMMEDIATELY

# LOWER LEVEL

#### 1ST FLOOR





1,205 SF

2,404 SF

# 2ND FLOOR

# 3RD FLOOR





2,404 SF

2,404 SF







ROBERT F. LECLAIR Managing Director & Partner 617.850.9614 rleclair@bradvisors.com JUSTIN D. HARLOW Managing Director 617.850.9613 jharlow@bradvisors.com MICHAEL WILCOX Managing Director, Leasing 781.707.4182 MBW@Bulfinch.com



136 Newbury Street | Boston, MA 02116 | 617.375.7900 | BRAdvisors.com

© Copyright Boston Realty Advisors. All rights reserved. The information contained here has been obtained through sources deemed reliable but cannot be guaranteed as to its accuracy. Any information of special interest should be obtained through independent verification.

#### **Bulfinch**

116 Huntington Avenue, Suite 600 Boston, MA 02116 | 781.707.4000 bulfinch.com