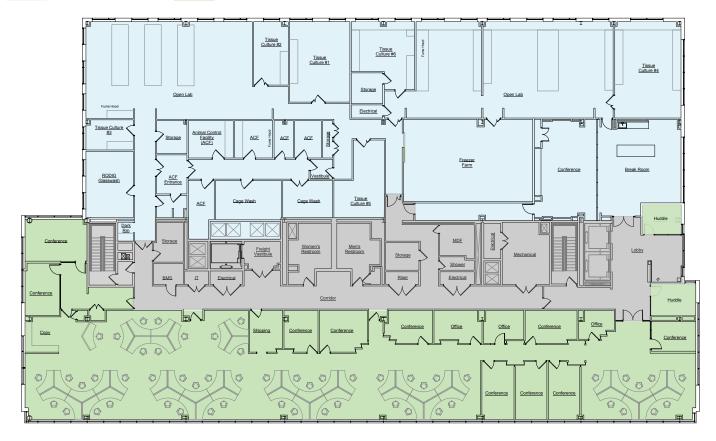

# **EXISTING LAB/OFFICE FLOOR PLAN**

### **Floor 5** 23,666 SF

### **Move-in ready**