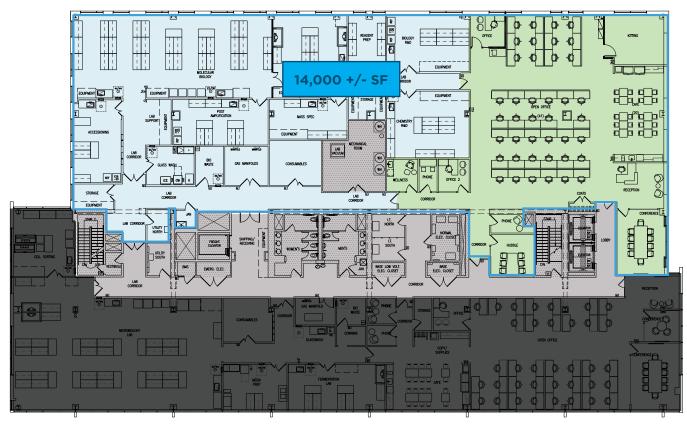

## **EXISTING LAB/OFFICE FLOOR PLAN**

Floor 4 14,000 SF

Office

RECENTLY COMPLETED SPEC SUITE WITH FULL BENCHING