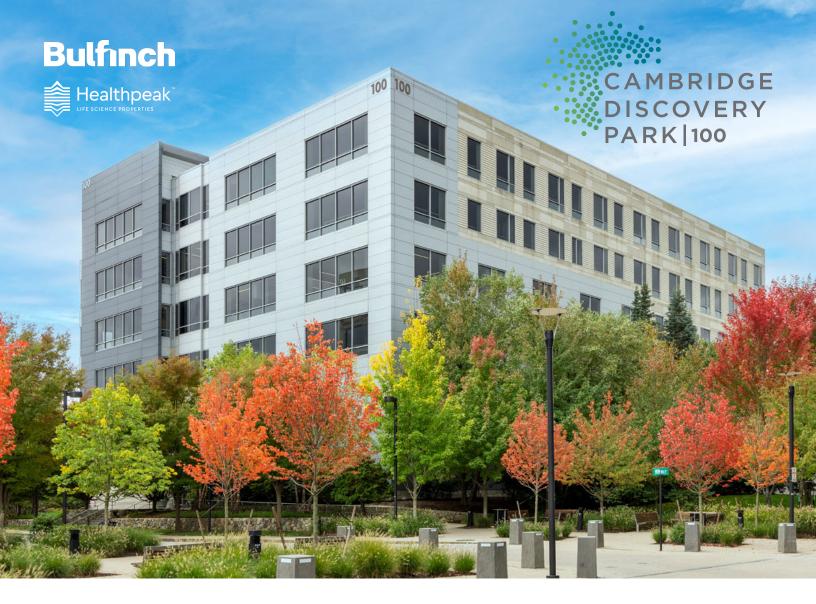

# STATE-OF-THE-ART LIFE SCIENCE BUILDING WITHIN LAB CAMPUS

14,000 - 60,000 SF LAB / OFFICE SPACE AVAILABLE
AT 100 ACORN PARK DRIVE

FULLY BUILT OUT | READY FOR OCCUPANCY

### **CDP HIGHLIGHTS**

CDP is a 27-acre first-class lab, office and research campus located on Route 2 in Cambridge. CDP delivers top-tier amenities both on and off site in a richly landscaped environment.

670,000 sf in 3 buildings and 27 acres of lush green space

20 new Level-2 ChargePoint EV Chargers

WiredScore Silver Certified

A 150-room boutique AC Hotel Boston Cambridge with conference center, restaurant, and bar