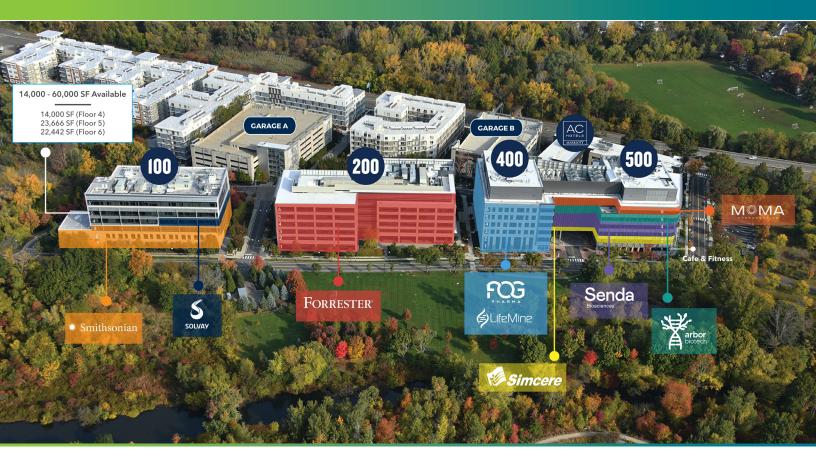

670,000 sf in 3 buildings and 27 acres of lush green space

20 new Level-2 ChargePoint EV Chargers

WiredScore Silver Certified

A 150-room boutique AC Hotel Boston Cambridge with conference center, restaurant, and bar

## **EXISTING LAB/OFFICE FLOOR PLAN**

Floor 4 14,000 SF

Office

RECENTLY COMPLETED SPEC SUITE WITH FULL BENCHING

### **Floor 5** 23,666 SF

### Floor 6 22,442 SF

**Move-in ready** 

Lab

Office