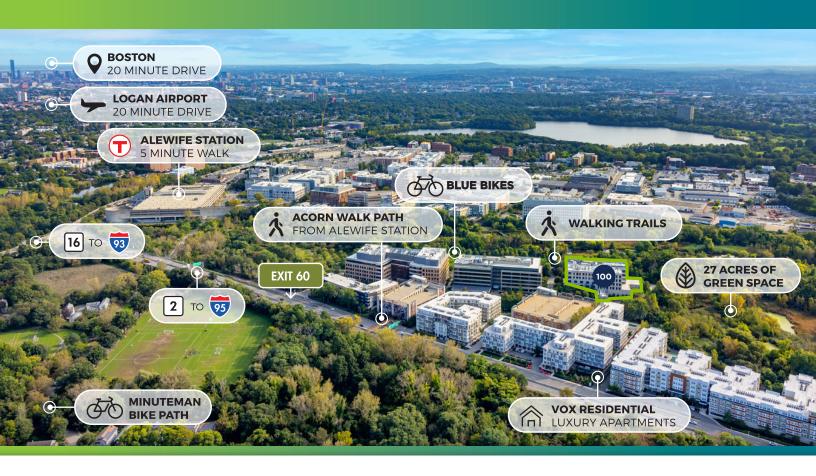

### LIFE SCIENCE NEIGHBORS

Located in the Alewife Life Science Cluster, CDP is easily accessible by a five minute walk or short shuttle ride to the Alewife MBTA Red Line. It's just twenty minutes from Boston and Logan Airport, and nine minutes to Route 128.

Easy access to Alewife MBTA and free MBTA shuttle service and Bluebike Station

Cafe, fully equipped gym, and other on-site and nearby amenities

LEED Gold Certified

Outdoor seating, walking trails, conservation land & green space including a new riverfront park with water sculpture