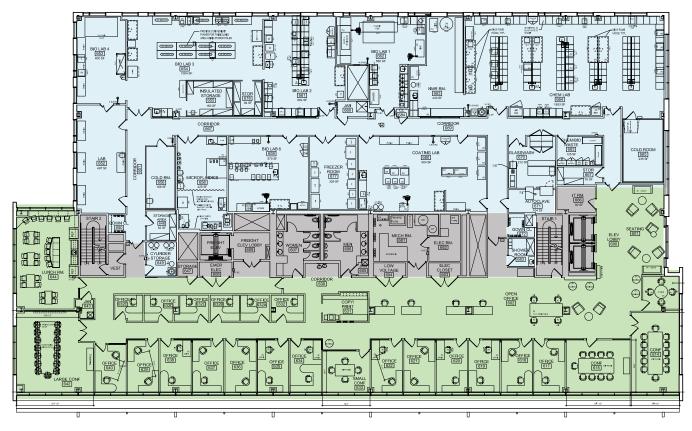

# **EXISTING LAB/OFFICE FLOOR PLAN**

### **Floor 5** 23,666 SF

### **Move-in ready**