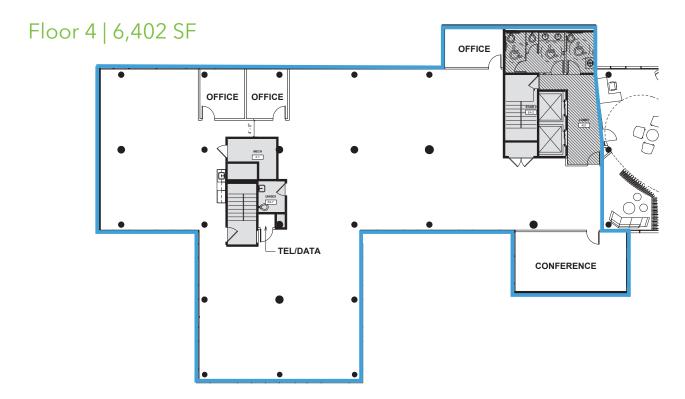

## **FLOOR PLANS**

## **BUILDING INFORMATION**

**Building Size:** 86,648 SF

Floors: 5

**Availability** 2,475 SF **Break Down:** (*Floor 1*)

6,402 SF (Floor 4)

Available: Immediately