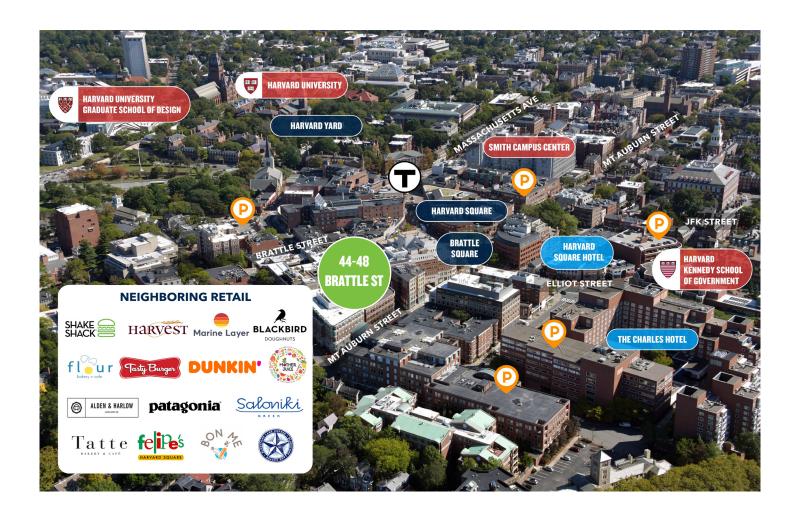

## **PROPERTY HIGHLIGHTS**

- 2,475 SF 6,402 SF suites available in award winning building offering expansive window lines.
- Premier location in the heart of Harvard Square with unique branding opportunity.
- Direct access to Harvard Square MBTA Station (Red Line), numerous Cambridge bus routes, and Porter Square Commuter Rail Station.
- Surrounded by world renowned shopping, dining, culture and historical destinations.