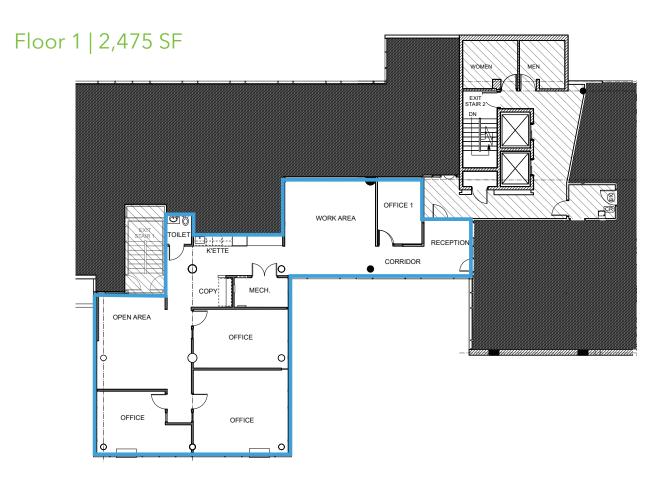

## **FLOOR PLANS**

## **BUILDING INFORMATION**

**Building Size:** 86,648 SF

Floors: 5

**Availability** 2,475 SF **Break Down:** (*Floor 1*)

6,402 SF (Floor 4)

Available: Immediately