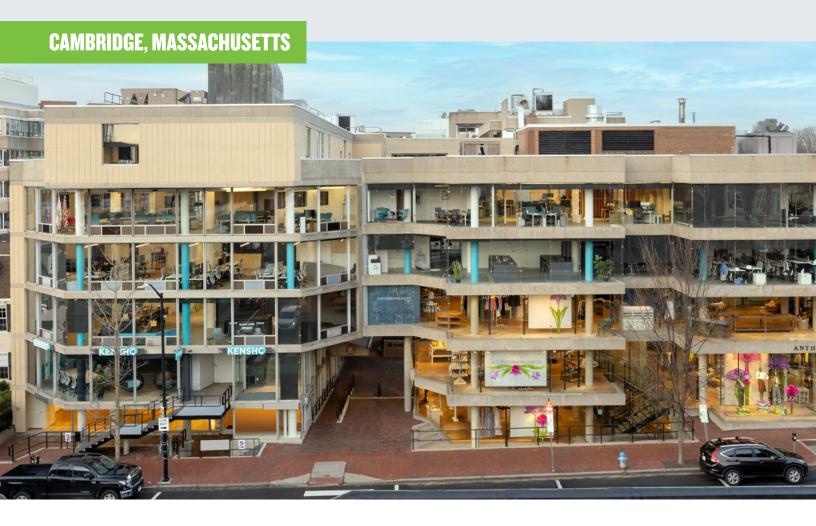

## 44-48 BRATTLE STREET

## **PROPERTY HIGHLIGHTS**

- 2,475 SF 6,402 SF suites available in award winning building offering expansive window lines.
- Premier location in the heart of Harvard Square with unique branding opportunity.
- Direct access to Harvard Square MBTA Station (Red Line), numerous Cambridge bus routes, and Porter Square Commuter Rail Station.
- Surrounded by world renowned shopping, dining, culture and historical destinations.

## **BUILDING INFORMATION**

**Building Size:** 86,648 SF

Floors: 5

**Availability** 2,475 SF **Break Down:** (*Floor 1*)

6,402 SF (Floor 4)

Available: Immediately