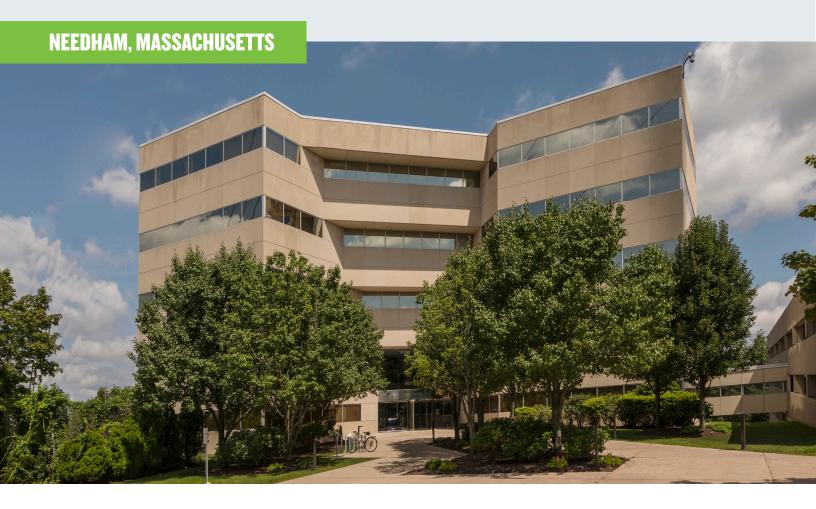

## **75 SECOND AVENUE**

## **BUILDING INFORMATION**

• Building Size: 111,928 SF, seven stories

• **Year Built:** 1985

 Parking: 3.6 spaces per 1,000 (340 out of 357 garaged)

• **Electric:** 120/208 volt, 3 phase, 4 wire. 277/480 volt