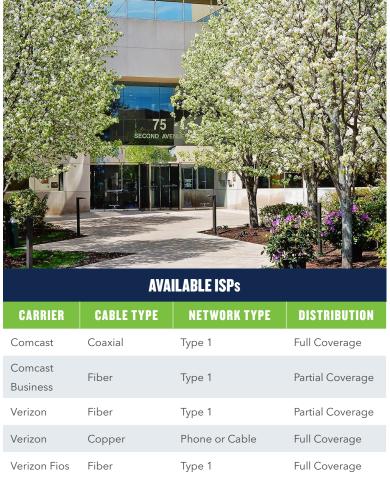

• **Gas/Electricity:** NStar

• Water/Sewer: The Town of Needham

 HVAC: Forced tempered air throughout supplied by a VAV (variable air volume) ductwork system and a plenum return

Gold Wired Score

Energy Star Rated