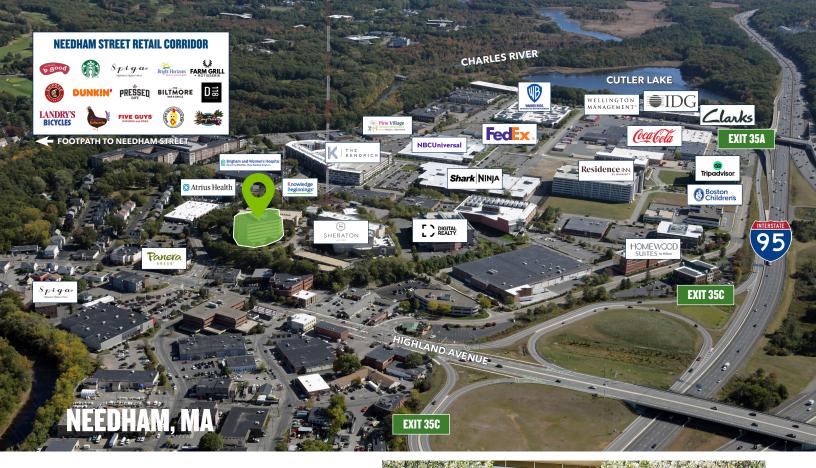

## **PROPERTY HIGHLIGHTS**

- Direct access to I-95/Route 128
- Free covered parking
- Retail, restaurants, banking, childcare and hotels all in close proximity
- Adjacent to Sheraton Hotel: offers Starbucks, conference facilities, dining & fitness services
- One of the highest elevations in the area, providing tenants sweeping views

Direct access to I-95/Route 128

Walkable amenities

Adjacent to Sheraton Hotel

Amenity-rich location