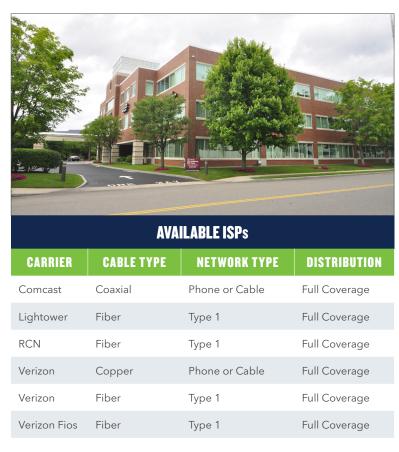

Route 128 Interchange
- Ample parking, including designated underground garage spots
- Free shuttle to MBTA Green Line
- Retail, restaurants, banking, childcare and hotels all in close proximity
- Excellent signage opportunities
- LEED Certified building







MBTA shuttle service



Ample Parking



Signage Opportunity



Amenity-rich location



## **BUILDING INFORMATION**

- **Building Size:** 73,167 SF, 3 stories
- Parking: 3.3 spaces per 1,000, including underground parking
- First floor showers and lockers
- Card access system/security cameras
- New local roadway and highway improvements
- On-site property management and local ownership
- Shuttle: morning & evening hours
  4 stops | 6:42 am 9:14 am
  4 stops | 3:27 pm 6:12 pm
- LEED Certified
- Gold Wired Score
- Energy Star Rated