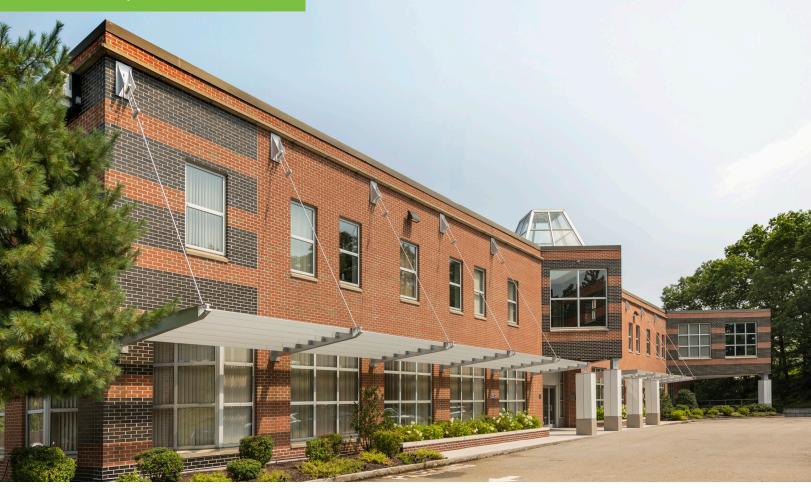

## **144 GOULD STREET**

**NEEDHAM, MASSACHUSETTS** 

## **BUILDING INFORMATION**

- **Building Size:** 45,312 SF, two stories
- Parking: 3.5 spaces per 1,000, a majority located in underground garage
- **Construction:** Steel beam and column construction, brick exterior and thermopane windows
- **Electric:** 1200 AMP at 277/480 volt, 3 phase, 4 wire
- **HVAC:** Gas-fired hot water boilers with individually controlled heat pumps
- **Elevator:** Two elevators each with 2,500 lb. capacity