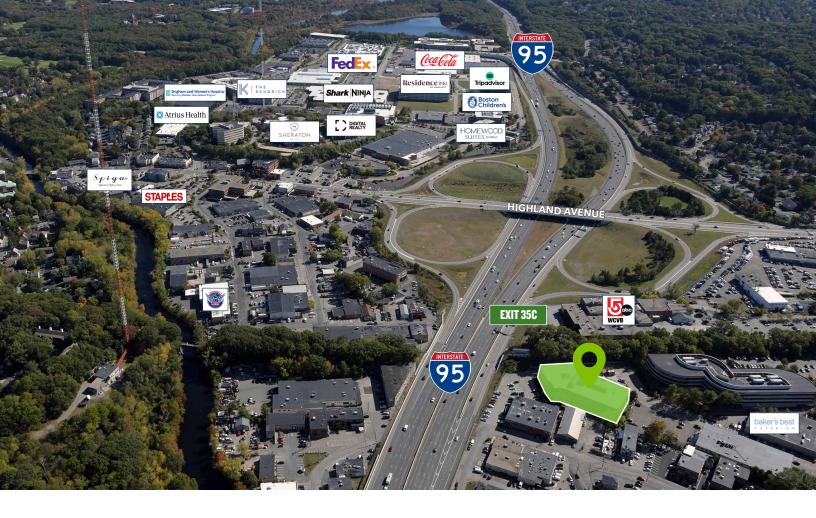

## **PROPERTY HIGHLIGHTS**

- Direct access to Route 128/I-95
- Close proximity to MBTA Commuter Rail
- Ample parking, majority located within two levels of underground spaces
- Convenient Access to hotels, fitness, daycare, restaurants, outdoor recreation, retail and banking services
- Two skylight atrium lobbies for prominent tenant visibility

Route 128/I-95 visibility

Ample Parking

Volunteer Opportunties

Amenity-rich location