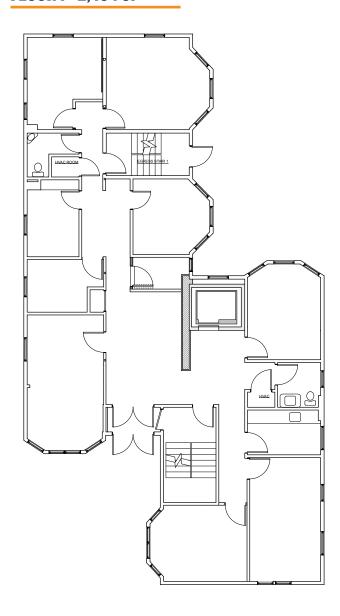

# **44 R BRATTLE STREET**



### **PROPERTY HIGHLIGHTS**

- 8,400 SF Office Building Available.
- Premier location in the heart of Harvard Square with unique branding opportunity.
- Direct access to Harvard Square MBTA Station (Red Line), numerous Cambridge bus routes, and Porter Square Commuter Rail Station.
- Surrounded by world renowned shopping, dining, culture and historical destinations.



Full Building Opportunity



MBTA Stations



Academic Environment



Amenity-rich location

## **FLOOR PLANS**

#### **LOWER LEVEL - 1,205 SF**



#### FLOOR 1 - 2,404 SF



### **FLOOR PLANS**

#### **FLOOR 2 - 2,404 SF**



**FLOOR 3 - 2,404 SF** 





#### **BUILDING INFORMATION**

Building Size: 8,417 SF

• **Floors:** 4

Availability Break Down

Lower Level: 1,205 SF

**Floor 1:** 2,404 SF

**Floor 2:** 2,404 SF

Floor 3: 2,404 SF

Available: Immediately