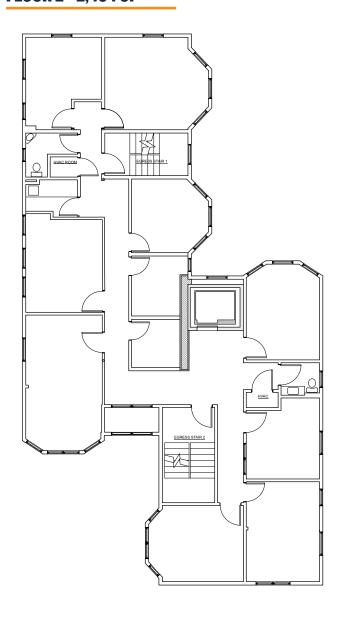

# **44 R BRATTLE STREET**



### **PROPERTY HIGHLIGHTS**

- 8,400 SF Office Building Available.
- Premier location in the heart of Harvard Square with unique branding opportunity.
- Direct access to Harvard Square MBTA Station (Red Line), numerous Cambridge bus routes, and Porter Square Commuter Rail Station.
- Surrounded by world renowned shopping, dining, culture and historical destinations.



Full Building Opportunity



MBTA Stations



Academic Environment



Amenity-rich location

## **FLOOR PLANS**

#### **LOWER LEVEL - 1,205 SF**



#### FLOOR 1 - 2,404 SF



### **FLOOR PLANS**

#### **FLOOR 2 - 2,404 SF**



**FLOOR 3 - 2,404 SF** 





#### **BUILDING INFORMATION**

Building Size: 8,417 SF

• **Floors:** 4

Availability Break Down

Lower Level: 1,205 SF

**Floor 1:** 2,404 SF

**Floor 2:** 2,404 SF

Floor 3: 2,404 SF

Available: Immediately