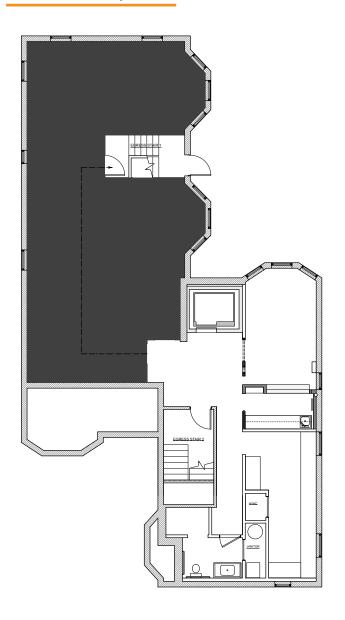

# **44 R BRATTLE STREET**



### **PROPERTY HIGHLIGHTS**

- 8,400 SF Office Building Available.
- Premier location in the heart of Harvard Square with unique branding opportunity.
- Direct access to Harvard Square MBTA Station (Red Line), numerous Cambridge bus routes, and Porter Square Commuter Rail Station.
- Surrounded by world renowned shopping, dining, culture and historical destinations.



Full Building Opportunity



MBTA Stations



Academic Environment



Amenity-rich location

## **FLOOR PLANS**

#### **LOWER LEVEL - 1,205 SF**



#### FLOOR 1 - 2,404 SF



### **FLOOR PLANS**

#### **FLOOR 2 - 2,404 SF**



**FLOOR 3 - 2,404 SF** 





#### **BUILDING INFORMATION**

Building Size: 8,417 SF

• **Floors:** 4

Availability Break Down

Lower Level: 1,205 SF

**Floor 1:** 2,404 SF

**Floor 2:** 2,404 SF

Floor 3: 2,404 SF

Available: Immediately