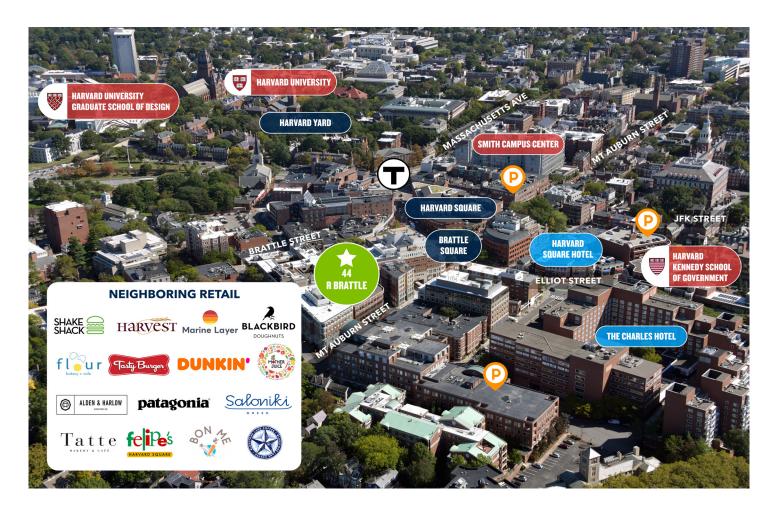

# **44 R BRATTLE STREET**

### **PROPERTY HIGHLIGHTS**

- 8,400 SF Office Building Available.
- Premier location in the heart of Harvard Square with unique branding opportunity.
- Direct access to Harvard Square MBTA Station (Red Line), numerous Cambridge bus routes, and Porter Square Commuter Rail Station.
- Surrounded by world renowned shopping, dining, culture and historical destinations.

Full Building Opportunity

MBTA Stations

Academic Environment

Amenity-rich location