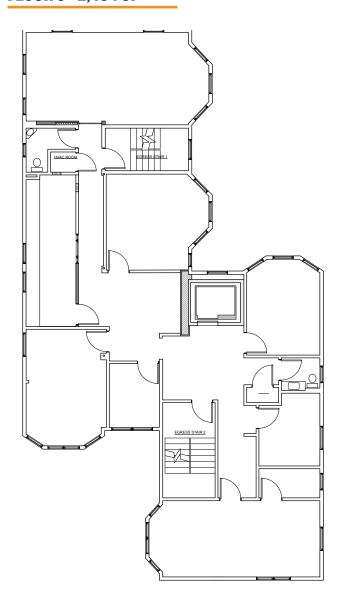

#### **FLOOR 2 - 2,404 SF**

**FLOOR 3 - 2,404 SF** 

#### **BUILDING INFORMATION**

Building Size: 8,417 SF

• **Floors:** 4

Availability Break Down

Lower Level: 1,205 SF

**Floor 1:** 2,404 SF

**Floor 2:** 2,404 SF

Floor 3: 2,404 SF