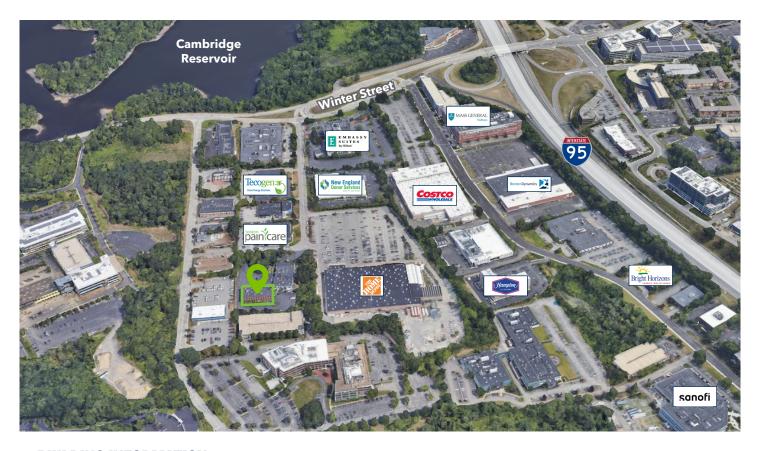

## **PROPERTY HIGHLIGHTS**

- Two Office/Lab/R&D buildings totaling 54,797 SF situated in the heart of Waltham.
- Directly adjacent to the Winter Street Interchange of Route 128 with convenient access to Route 2 and the Massachusetts Turnpike.
- Direct loading dock access.
- Close proximity to a variety of restaurants, retail and hotel services.