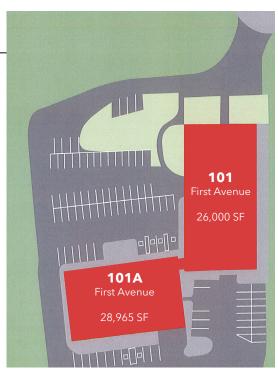

## **BUILDING INFORMATION**

| Building Size  | 101: 26,000 SF<br>101A: 28,965 SF<br><b>Total: 54,797 SF</b>                                                              |
|----------------|---------------------------------------------------------------------------------------------------------------------------|
| Property Type  | Office/Lab/R&D                                                                                                            |
| Floors         | 2-3                                                                                                                       |
| Land Area      | 2.35 acres (Total for both buildings)                                                                                     |
| Parking        | 2.52 spaces / 1,000 SF                                                                                                    |
| Ceiling Height | 12'-6" to deck                                                                                                            |
| HVAC Systems   | Heated and cooled by rooftop-mounted, gas-fired; HVAC units.<br>9 units in total varying in tonnage from 3.5 - 8.5 tons   |
| Loading Dock   | One, truck height dock                                                                                                    |
| Electrical     | 101: 1,600-Amp, three-phase, four wire, 120/208-Volt mains<br>101A: 2,800-Amp, three-phase, four wire, 120/208-Volt mains |
| Elevators      | One, 2,500-pound capacity, hydraulic elevator                                                                             |
| Sprinklers     | The fire and life safety systems include a multiple zone, fire alarm control panel                                        |
| Water & Sewer  | The City of Waltham                                                                                                       |
| Electricity    | NSTAR                                                                                                                     |
| Natural Gas    | National Grid                                                                                                             |
| Local Phone    | Comcast & Verizon                                                                                                         |