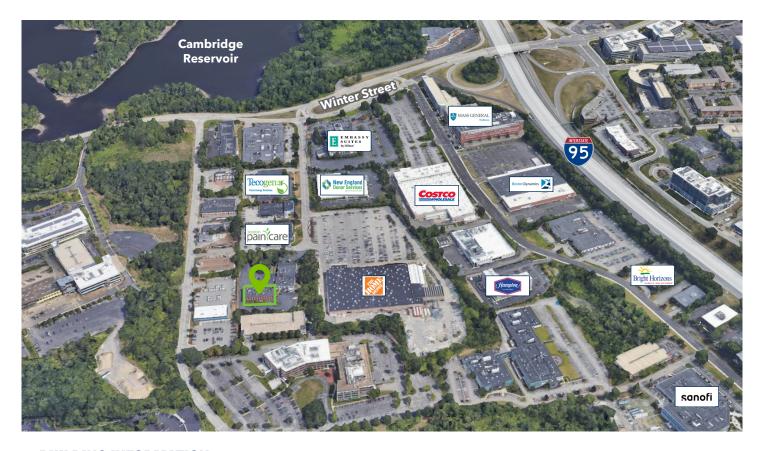

## **PROPERTY HIGHLIGHTS**

- Two Office/Lab/R&D buildings totaling 54,797 SF situated in the heart of Waltham.
- Directly adjacent to the Winter Street Interchange of Route 128 with convenient access to Route 2 and the Massachusetts Turnpike.
- Direct loading dock access.
- Close proximity to a variety of restaurants, retail and hotel services.