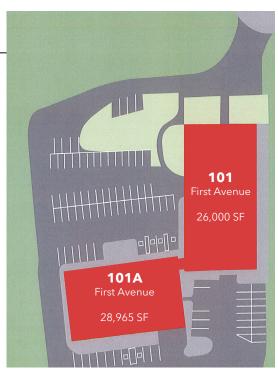

## **BUILDING INFORMATION**

| Building Size  | 101: 26,000 SF<br>101A: 28,965 SF<br><b>Total: 54,797 SF</b>                                                              |
|----------------|---------------------------------------------------------------------------------------------------------------------------|
| Property Type  | Office/R&D                                                                                                                |
| Floors         | 2-3                                                                                                                       |
| Land Area      | 2.35 acres (Total for both buildings)                                                                                     |
| Parking        | 2.52 spaces / 1,000 SF                                                                                                    |
| Ceiling Height | 12'-6" to deck                                                                                                            |
| HVAC Systems   | Heated and cooled by rooftop-mounted, gas-fired; HVAC units.<br>9 units in total varying in tonnage from 3.5 - 8.5 tons   |
| Loading Dock   | One, truck height dock                                                                                                    |
| Electrical     | 101: 1,600-Amp, three-phase, four wire, 120/208-Volt mains<br>101A: 2,800-Amp, three-phase, four wire, 120/208-Volt mains |
| Elevators      | One, 2,500-pound capacity, hydraulic elevator                                                                             |
| Sprinklers     | The fire and life safety systems include a multiple zone, fire alarm control<br>panel                                     |
| Water & Sewer  | The City of Waltham                                                                                                       |
| Electricity    | NSTAR                                                                                                                     |
| Natural Gas    | National Grid                                                                                                             |
| Local Phone    | Comcast & Verizon                                                                                                         |