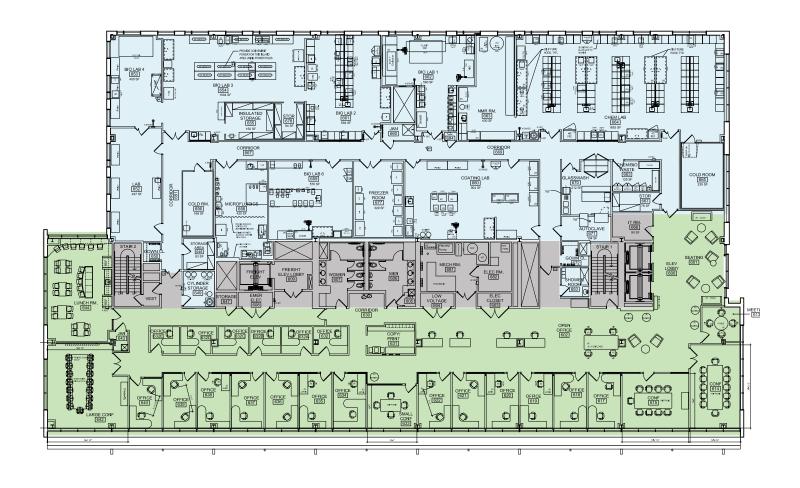

# **EXISTING LAB/OFFICE FLOOR PLAN**

## Floor 6 22,442 SF

**Move-in ready** 

Office