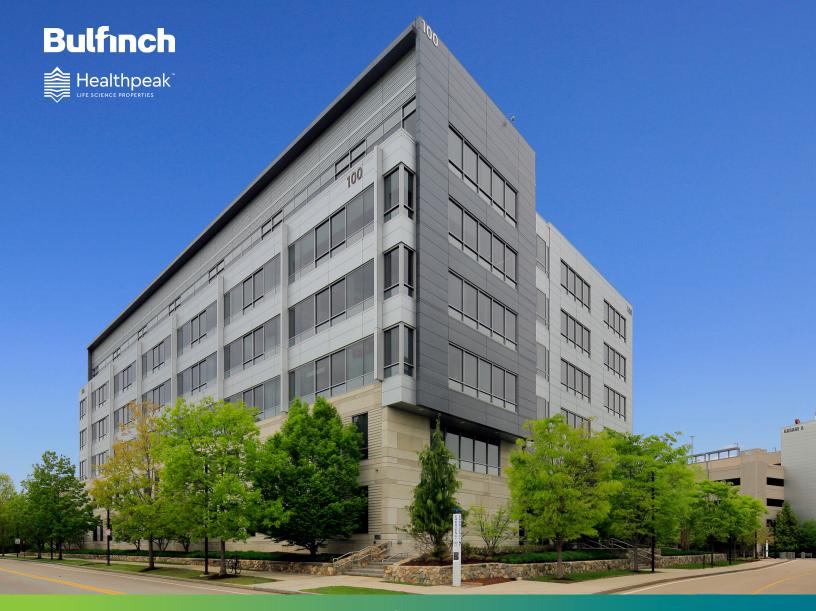

14,000 - 60,000 SF LAB / OFFICE SPACE AVAILABLE
AT 100 ACORN PARK DRIVE

FULLY BUILT OUT | READY FOR OCCUPANCY

# STATE-OF-THE-ART LIFE SCIENCE BUILDING