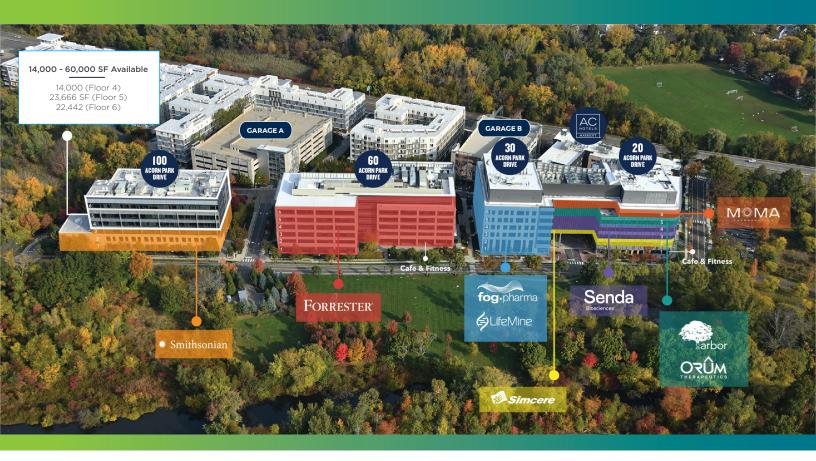

14,000 - 60,000 SF LAB / OFFICE SPACE AVAILABLE
AT 100 ACORN PARK DRIVE

FULLY BUILT OUT | READY FOR OCCUPANCY

## **Floor 4** 14,000 SF

## Floor 5 23,666 SF

**Move-in ready** 

## Floor 6 22,442 SF

**Move-in ready** 

Office