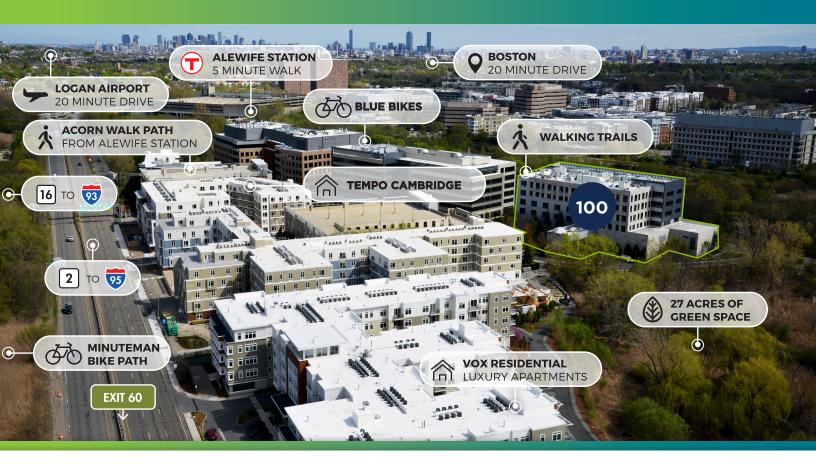

#### LIFE SCIENCE NEIGHBORS

Located in the Alewife Life Science Cluster, CDP is easily accessible by a five minute walk or short shuttle ride to the Alewife MBTA Red Line. It's just twenty minutes from Boston and Logan Airport, and nine minutes to Route 128.

The residential boom in the Alewife section of Cambridge includes approximately 3,000 units either exisiting, under construction or proposed within a half mile radius of CDP.

Easy access to Alewife MBTA and free MBTA shuttle service and Bluebike Station

Outdoor seating, walking trails, conservation land & green space including a new riverfront park with water sculpture

WiredScore Silver Certified