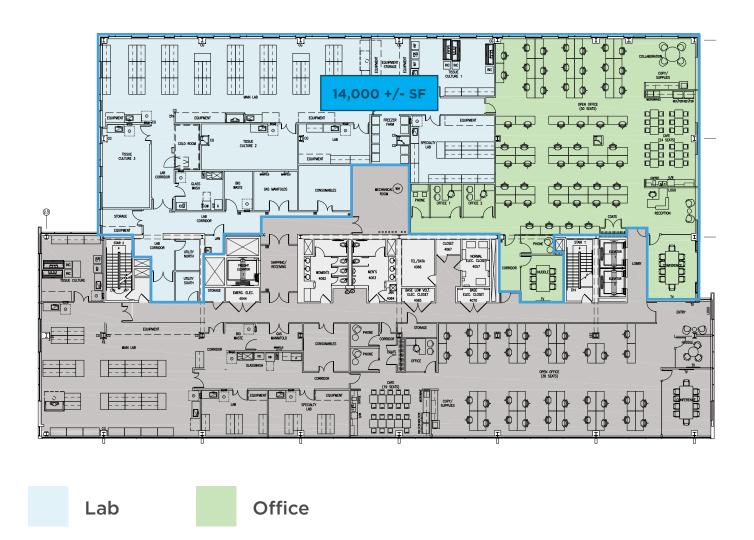

campus located on Route 2 in Cambridge. CDP delivers top-tier amenities both on and off site in a richly landscaped environment.



Easy access to Alewife MBTA and free MBTA shuttle service and Bluebike Station



Outdoor seating, walking trails, conservation land & green space including a new riverfront park with water sculpture



WiredScore Silver Certified



Cafe, fully equipped gym, and other on-site and nearby amenities



670,000 sf in 3 buildings and 27 acres of lush green space



A 150-room boutique AC Hotel Boston Cambridge with conference center, restaurant, bar, and 650-car covered parking garage



New ground floor amenities in Building 400-500



650-car garage parking spaces and electric car charging stations





# SAMPLE LAB/OFFICE FLOOR PLAN

## **Floor 4** 14,000 SF





# **EXISTING LAB/OFFICE FLOOR PLAN**

## Floor 5 23,666 SF

**Move-in ready** 









# **EXISTING LAB/OFFICE FLOOR PLAN**

## Floor 6 22,442 SF

**Move-in ready** 





Office



#### **CONTACT US**

#### CDP. WHERE INNOVATION HAPPENS.

#### **CAMBRIDGEDISCOVERYPARK.COM**

**LEASING:** 

PETER BEKARIAN

617.531.4195

peter.bekarian@jll.com

**JOHN OSTEN** 

617.531.4107

john.osten@jll.com

**MOLLY HEATH** 

617.316.6489

molly.heath@jll.com

**ANSLEE KROUCH** 

617.316.6479

anslee.krouch@jll.com

**OWNER/DEVELOPER:** 

**MIKE WILCOX** 

781.707.4182

mbw@bulfinch.com