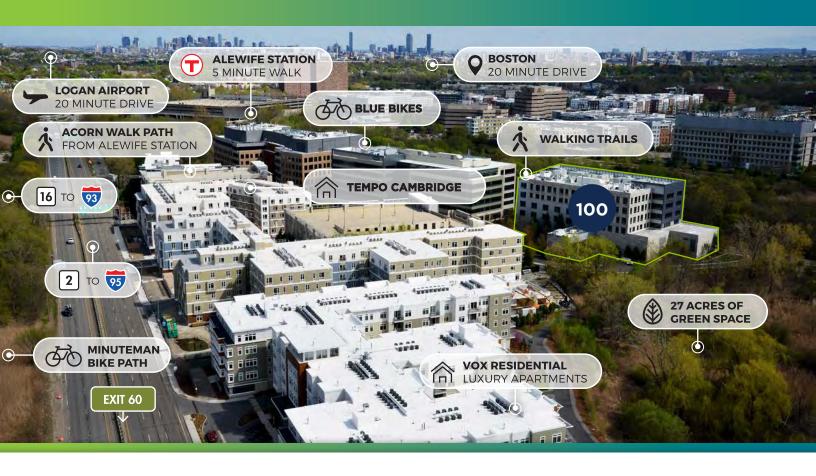

#### LIFE SCIENCE NEIGHBORS

Located in the Alewife Life Science Cluster, CDP is easily accessible by a five minute walk or short shuttle ride to the Alewife MBTA Red Line. It's just twenty minutes from Boston and Logan Airport, and nine minutes to Route 128.

The residential boom in the Alewife section of Cambridge includes approximately 3,000 units either exisiting, under construction or proposed within a half mile radius of CDP.

Easy access to Alewife MBTA and free MBTA shuttle service and Bluebike Station

Outdoor seating, walking trails, conservation land & green space including a new riverfront park with water sculpture

WiredScore Silver Certified

Cafe, fully equipped gym, and other on-site and nearby amenities

670,000 sf in 3 buildings and 27 acres of lush green space

A 150-room boutique AC Hotel Boston Cambridge with conference center, restaurant, bar, and 650-car covered parking garage

New ground floor amenities in Building 400-500

650-car garage parking spaces and electric car charging stations