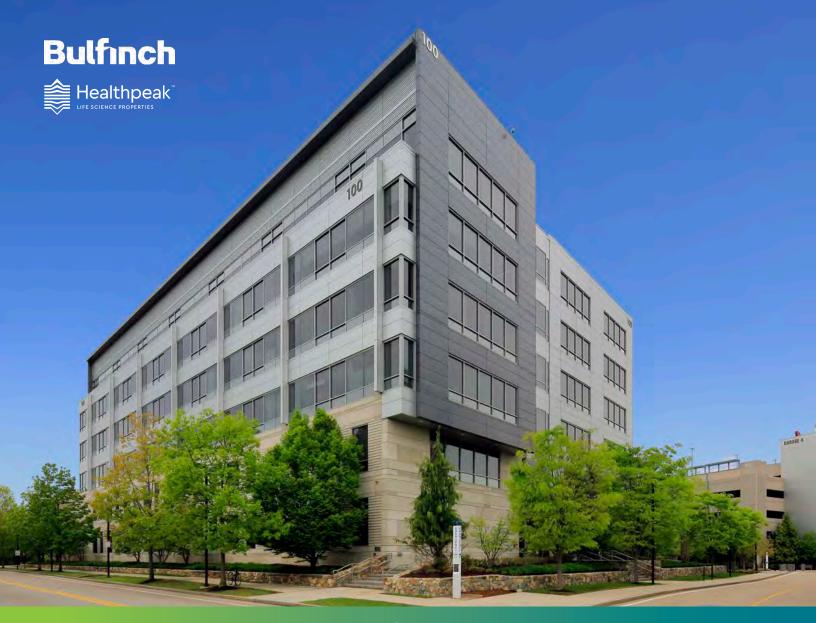

## 10,000 - 70,000 SF LAB / OFFICE SPACE AVAILABLE AT 100 ACORN PARK DRIVE

FULLY BUILT OUT | READY FOR OCCUPANCY

# STATE-OF-THE-ART LIFE SCIENCE BUILDING