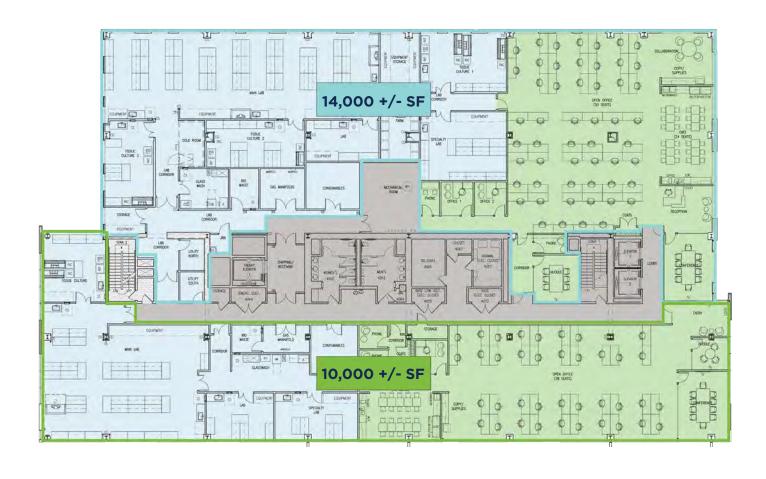

located on Route 2 in Cambridge. CDP delivers top-tier amenities both on and off site in a richly landscaped environment.



Easy access to Alewife MBTA and free MBTA shuttle service and Bluebike Station



Outdoor seating, walking trails, conservation land & green space including a new riverfront park with water sculpture



WiredScore Silver Certified



Cafe, fully equipped gym, and other on-site and nearby amenities



670,000 sf in 3 buildings and 27 acres of lush green space



A 150-room boutique AC Hotel Boston Cambridge with conference center, restaurant, bar, and 650-car covered parking garage



New ground floor amenities in Building 400-500



650-car garage parking spaces and electric car charging stations





### **SAMPLE LAB/OFFICE FLOOR PLAN**

Floor 4 10,000 - 23,605 SF







Office



### **EXISTING LAB/OFFICE FLOOR PLAN**

#### **Floor 5** 23,666 SF

Move-in ready







#### **EXISTING LAB/OFFICE FLOOR PLAN**

#### Floor 6 22,442 SF

Move-in ready









#### **CONTACT US**

#### CDP. WHERE INNOVATION HAPPENS.

#### **CAMBRIDGEDISCOVERYPARK.COM**

**LEASING:** 

PETE BEKARIAN

617.531.4195

peter.bekarian@am.jll.com

JOHN OSTEN

617.531.4107

<mark>john.osten@am.jll.com</mark>

**MOLLY HEATH** 

617 316 6/180

molly.heath@am.ill.com

**ANSLEE KROUCH** 

617.316.6479

anslee.krouch@am.jll.com

**OWNER/DEVELOPER:** 

**MIKE WILCOX** 

781.707.4182

mbw@bulfinch.com