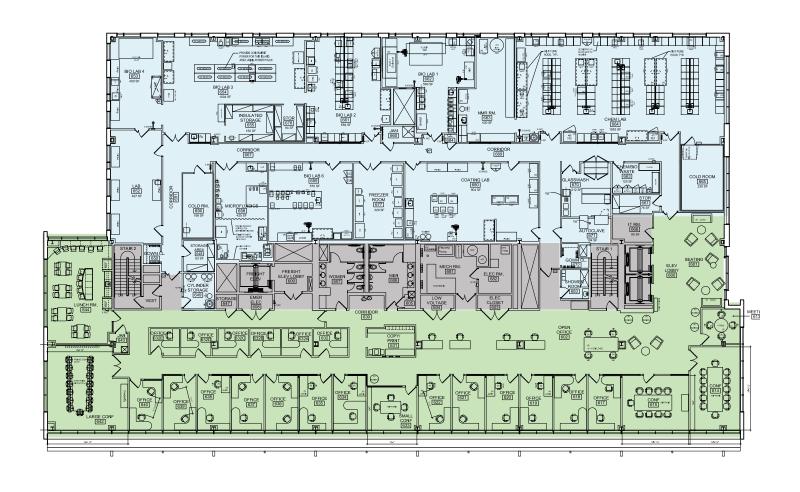

d Bluebike Station



Outdoor seating, walking trails, conservation land & green space including a new riverfront park with water sculpture



WiredScore Silver Certified



Cafe, fully equipped gym, and other on-site and nearby amenities



670,000 sf in 3 buildings and 27 acres of lush green space



A 150-room boutique AC Hotel Boston Cambridge with conference center, restaurant, bar, and 650-car covered parking garage



New ground floor amenities in Building 400-500



650-car garage parking spaces and electric car charging stations





### **SAMPLE LAB/OFFICE FLOOR PLAN**

Floor 4 10,000 - 23,605 SF







Office



### **EXISTING LAB/OFFICE FLOOR PLAN**

#### **Floor 5** 23,666 SF

Move-in ready







#### **EXISTING LAB/OFFICE FLOOR PLAN**

#### Floor 6 22,442 SF

Move-in ready









#### **CONTACT US**

#### CDP. WHERE INNOVATION HAPPENS.

#### **CAMBRIDGEDISCOVERYPARK.COM**

**LEASING:** 

PETE BEKARIAN

617.531.4195

peter.bekarian@am.jll.com

JOHN OSTEN

617.531.4107

<mark>john.osten@am.jll.com</mark>

**MOLLY HEATH** 

617 316 6/180

molly.heath@am.ill.com

**ANSLEE KROUCH** 

617.316.6479

anslee.krouch@am.jll.com

**OWNER/DEVELOPER:** 

**MIKE WILCOX** 

781.707.4182

mbw@bulfinch.com