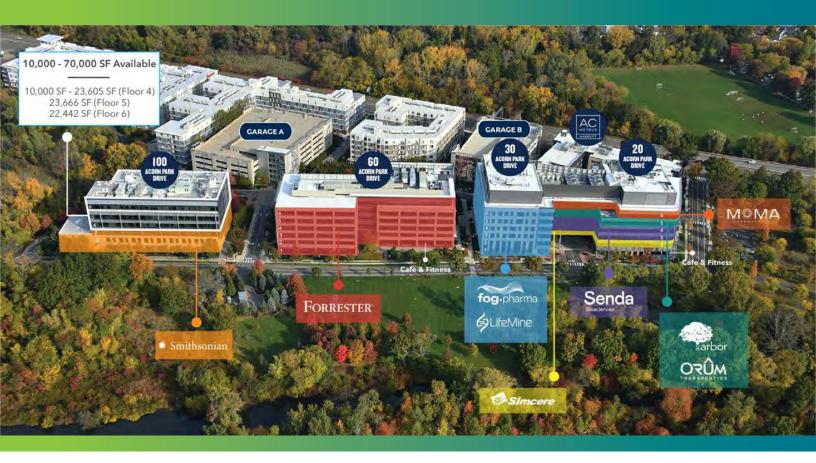

## 10,000 - 70,000 SF LAB / OFFICE SPACE AVAILABLE AT 100 ACORN PARK DRIVE

FULLY BUILT OUT | READY FOR OCCUPANCY

#### **CDP HIGHLIGHTS**

CDP is a 27-acre first-class lab, office and research campus located on Route 2 in Cambridge. CDP delivers top-tier amenities both on and off site in a richly landscaped environment.

Cafe, fully equipped gym, and other on-site and nearby amenities

670,000 sf in 3 buildings and 27 acres of lush green space

A 150-room boutique AC Hotel Boston Cambridge with conference center, restaurant, bar, and 650-car covered parking garage