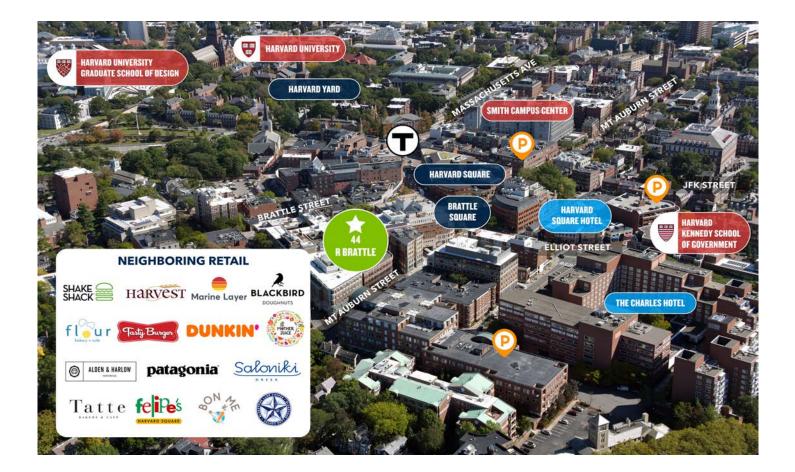

## **PROPERTY HIGHLIGHTS**

- 8,400 SF Office Building Available.
- Premier location in the heart of Harvard Square with signage opportunity.
- Direct access to Harvard Square MBTA Station (Red Line), numerous Cambridge bus routes, and Porter Square Commuter Rail Station.
- Surrounded by world renowned shopping, dining, culture and historical destinations.

Full Building Opportunity

Academic Environment

MBTA Stations

Amenity-rich location