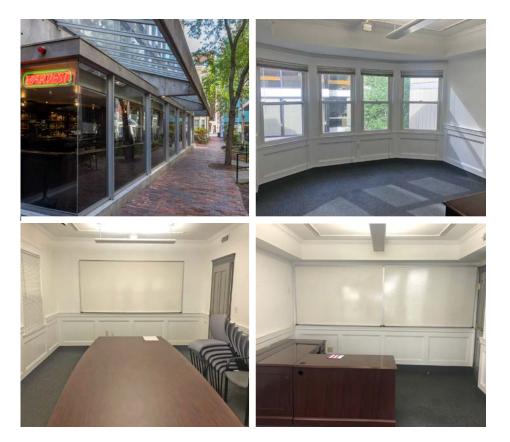

#### **BUILDING INFORMATION**

- Building Size: 8,417 SF
- **Floors:** 4
- Availability Break Down
   Lower Level: 1,205 SF

  Floor 1: 2,404 SF
  Floor 2: 2,404 SF
  Floor 3: 2,404 SF
- Available: Immediately