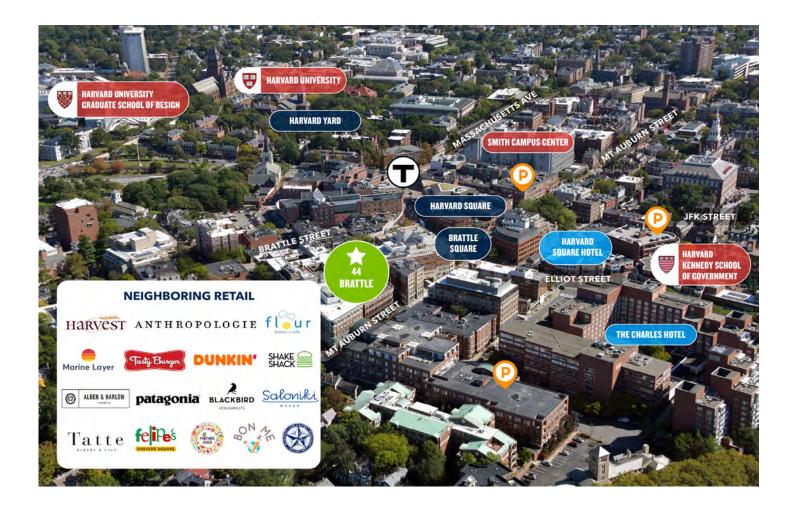

## **PROPERTY HIGHLIGHTS**

- 5,200 SF of ground level retail space.
- Premier location in the heart of Harvard Square with multiple signage opportunities.
- Direct access to Harvard Square MBTA Station (Red Line), numerous Cambridge bus routes, and Porter Square Commuter Rail Station.
- Surrounded by world renowned institutions, shopping, dining, culture and historical destinations.

Retail Opportunity

Academic Environment

MBTA Stations

Amenity-rich location