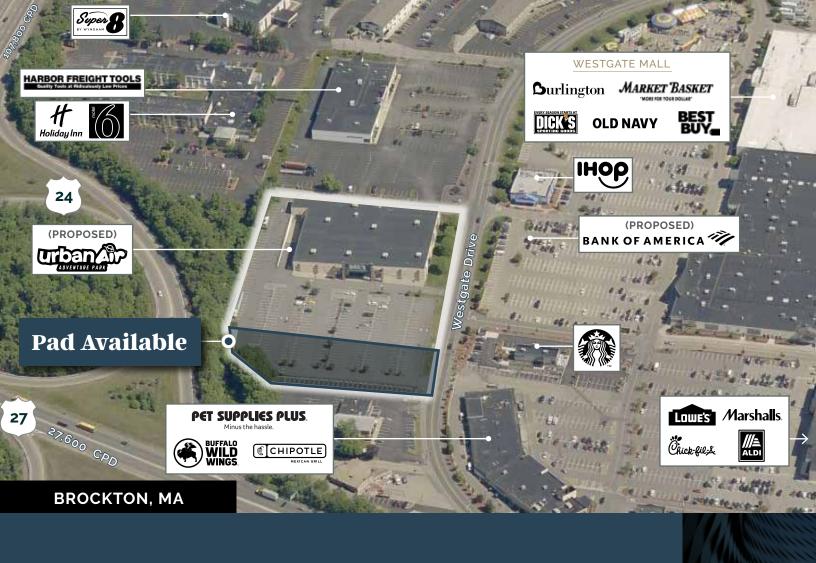

# 435 Westgate Drive

### Pad Site Available

1 Mile

8 Miles

**11.5** miles

14 miles

22 miles