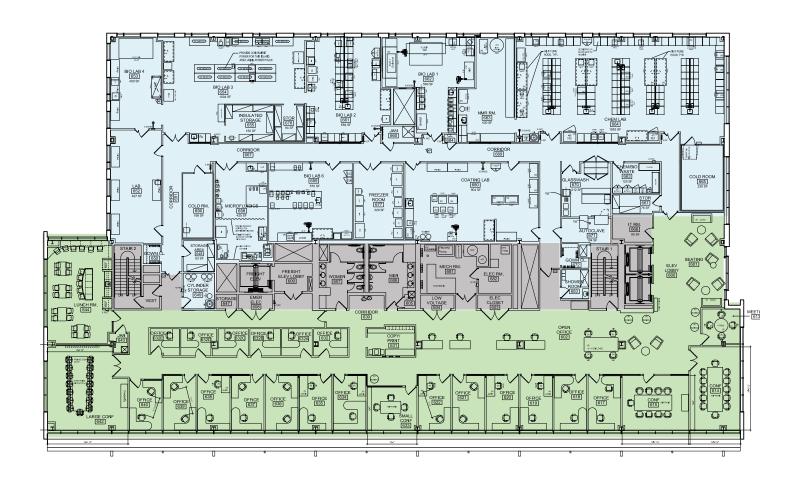

ttle service and Bluebike Station



Outdoor seating, walking trails, conversation land & green space including a new riverfront park with water sculpture



WiredScore Silver Certified



Cafe, fully equipped gym, and other on-site and nearby amenities



670,000 sf in 3 buildings and 27 acres of lush green space



A 150-room boutique AC Hotel Boston Cambridge with conference center, restaurant, bar, and 650-car covered parking garage



New ground floor amenities in Building 400-500



Garage parking and electric car charging stations

#### SAMPLE LAB/OFFICE FLOOR PLAN

Floor 4 10,000 - 23,605 SF



Lab

Office

### **EXISTING LAB/OFFICE FLOOR PLAN**

#### **Floor 5** 23,666 SF

Move-in ready







Office

#### **EXISTING LAB/OFFICE FLOOR PLAN**

#### Floor 6 22,442 SF

Move-in ready



Lab



Office

#### **CONTACT US**

#### CDP. WHERE INNOVATION HAPPENS.

#### **CAMBRIDGEDISCOVERYPARK.COM**

**LEASING:** 

PETE BEKARIAN

617.531.4195

peter.bekarian@am.jll.com

**JOHN OSTEN** 

617.531.4107

john.osten@am.jll.com

**MOLLY HEATH** 

617.316.6489

molly.heath@am.ill.com

**ANSLEE KROUCH** 

617.316.6479

anslee.krouch@am.jll.com

**OWNER/DEVELOPER:** 

**MIKE WILCOX** 

781.707.4182

mbw@bulfinch.com