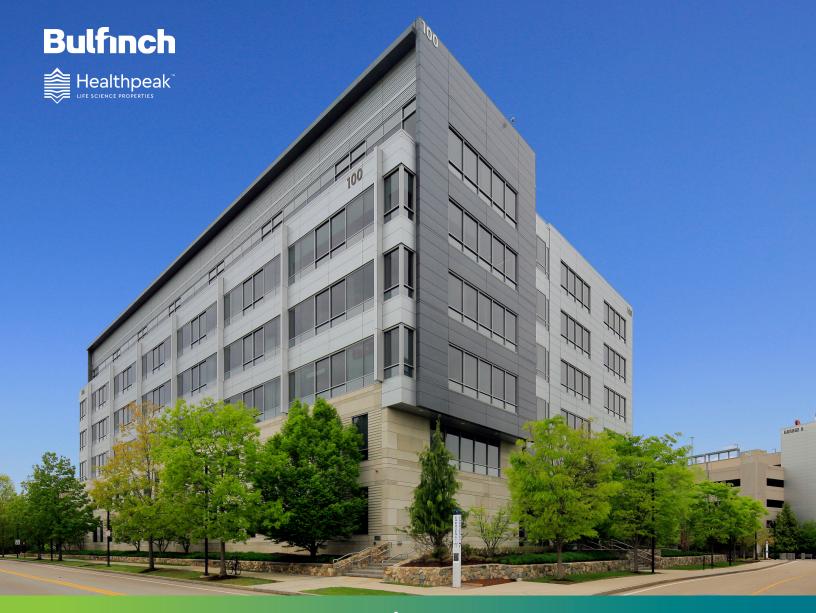

## 10,000 - 70,000 SF LAB / OFFICE SPACE AVAILABLE AT 100 ACORN PARK DRIVE

FULLY BUILT OUT | READY FOR OCCUPANCY

# STATE-OF-THE-ART LIFE SCIENCE BUILDING