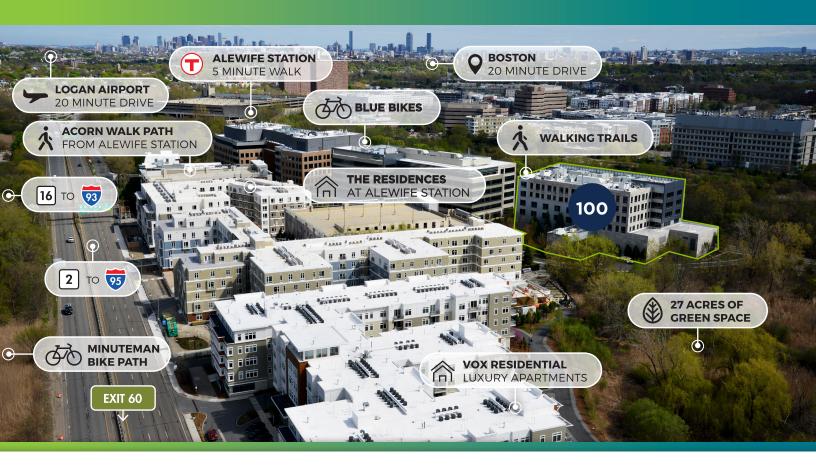

#### LIFE SCIENCE NEIGHBORS

Located in the Alewife Life Science Cluster, CDP is easily accessible by a five minute walk or short shuttle ride to the Alewife MBTA Red Line. It's just twenty minutes from Boston and Logan Airport, and nine minutes to Route 128.

The residential boom in the Alewife section of Cambridge includes approximately 3,000 units either exisiting, under construction or proposed within a half mile radius of CDP.

#### **CDP HIGHLIGHTS**

CDP is a 27-acre first-class lab, office and research campus located on Route 2 in Cambridge. CDP delivers top-tier amenities both on and off site in a richly landscaped environment.

Easy access to Alewife MBTA and free MBTA shuttle service and Bluebike Station

Outdoor seating, walking trails, conversation land & green space including a new riverfront park with water sculpture

WiredScore Silver Certified

Cafe, fully equipped gym, and other on-site and nearby amenities

670,000 sf in 3 buildings and 27 acres of lush green space

A 150-room boutique AC Hotel Boston Cambridge with conference center, restaurant, bar, and 650-car covered parking garage

New ground floor amenities in Building 400-500

Garage parking and electric car charging stations