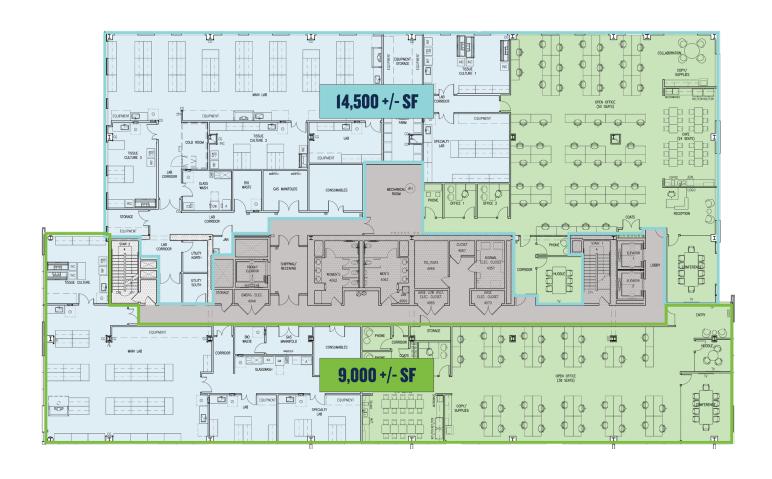

e and research campus located on Route 2 in Cambridge. CDP delivers top-tier amenities both on and off site in a richly landscaped environment.



Easy access to Alewife MBTA and free MBTA shuttle service and Bluebike Station



Outdoor seating, walking trails, conversation land & green space including a new riverfront park with water sculpture



WiredScore Silver Certified



Cafe, fully equipped gym, and other on-site and nearby amenities



670,000 sf in 3 buildings and 27 acres of lush green space



A 150-room boutique AC Hotel Boston Cambridge with conference center, restaurant, bar, and 650-car covered parking garage



New ground floor amenities in Building 400-500



Garage parking and electric car charging stations

#### SAMPLE LAB/OFFICE FLOOR PLAN

Floor 4 10,000 - 23,605 SF



Lab

Office

### **EXISTING LAB/OFFICE FLOOR PLAN**

#### **Floor 5** 23,666 SF

Move-in ready







Office

#### **EXISTING LAB/OFFICE FLOOR PLAN**

#### Floor 6 22,442 SF

Move-in ready



Lab



Office

#### **CONTACT US**

#### CDP. WHERE INNOVATION HAPPENS.

#### **CAMBRIDGEDISCOVERYPARK.COM**

**LEASING:** 

PETE BEKARIAN

617.531.4195

peter.bekarian@am.jll.com

**JOHN OSTEN** 

617.531.4107

john.osten@am.jll.com

**MOLLY HEATH** 

617.316.6489

molly.heath@am.ill.com

**ANSLEE KROUCH** 

617.316.6479

anslee.krouch@am.jll.com

**OWNER/DEVELOPER:** 

**MIKE WILCOX** 

781.707.4182

mbw@bulfinch.com