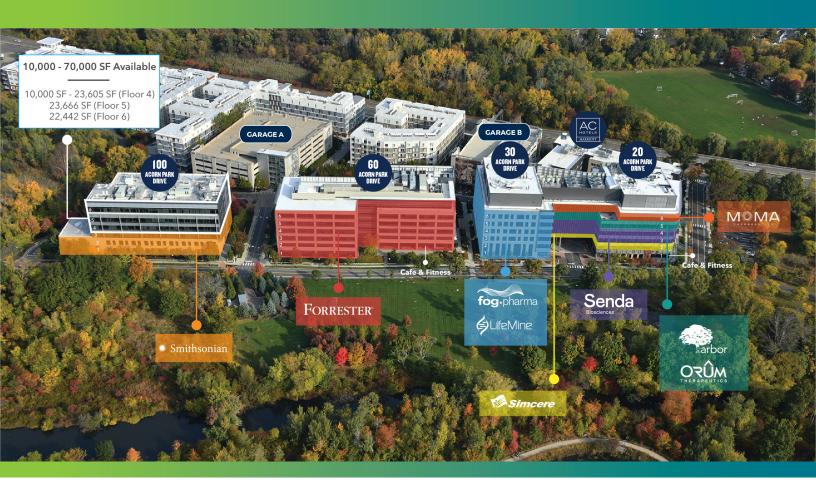

## 10,000 - 70,000 SF LAB / OFFICE SPACE AVAILABLE AT 100 ACORN PARK DRIVE

FULLY BUILT OUT | READY FOR OCCUPANCY

#### **CDP HIGHLIGHTS**

CDP is a 27-acre first-class lab, office and research campus located on Route 2 in Cambridge. CDP delivers top-tier amenities both on and off site in a richly landscaped environment.

Cafe, fully equipped gym, and other on-site and nearby amenities

670,000 sf in 3 buildings and 27 acres of lush green space

A 150-room boutique AC Hotel Boston Cambridge with conference center, restaurant, bar, and 650-car covered parking garage