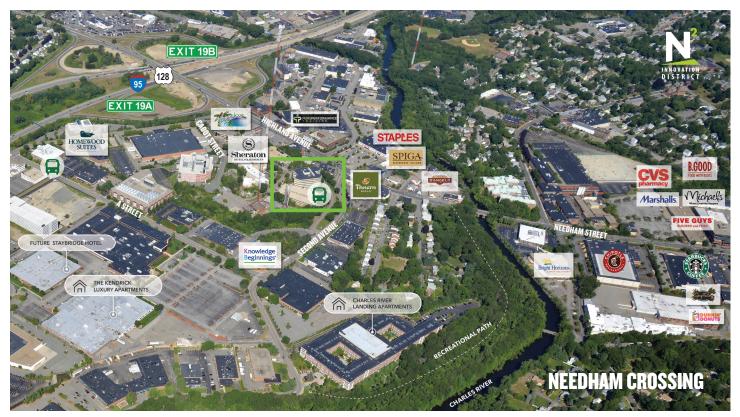

## **PROPERTY HIGHLIGHTS**

- Direct access to I-95/Route 128
- Free covered parking
- Free shuttle to MBTA Green Line
- 6AM Health Fresh Fridge Locally sourced fresh food
- Retail, restaurants, banking, childcare and hotels all in close proximity
- Adjacent to Sheraton Hotel: offers Starbucks, conference facilities, dining & fitness services
- HqO tenant engagement app

Direct access to I-95/Route 128

MBTA shuttle service

Walkable amenities

Grab & go food service

HqO tenant engagement app

Amenity-rich location