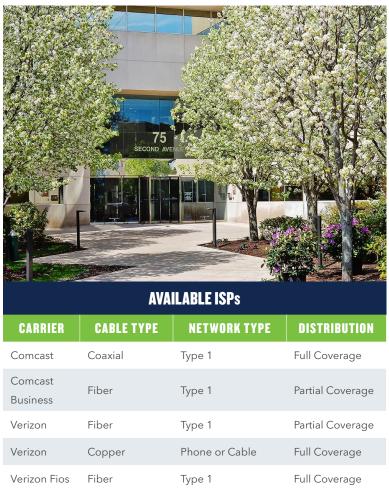

imity
- Adjacent to Sheraton Hotel: offers Starbucks, conference facilities, dining & fitness services
- HqO tenant engagement app



Direct access to I-95/Route 128



MBTA shuttle service



Walkable amenities



Grab & go food service



HqO tenant engagement app



Amenity-rich location



## **BUILDING INFORMATION**

Building Size: 111,928 SF

• **Year Built:** 1985

• **Parking:** 3.6 spaces per 1,000 (340 out of 357 garaged)

• **Electric:** 120/208 volt, 3 phase, 4 wire. 277/480 volt

Gas/Electricity: NStar

• Water/Sewer: The Town of Needham

 HVAC: Forced tempered air throughout supplied by a VAV (variable air volume) ductwork system and a plenum return

Shuttle: morning & evening hours
7 stops | 6:25 am - 9:20 am
4 stops | 3:57 pm - 5:57 pm

Gold Wired Score

Energy Star Rated