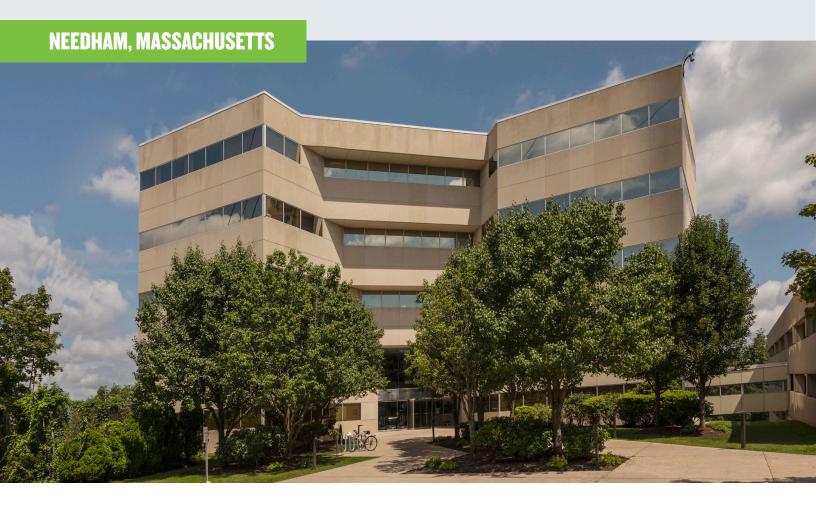

## **75 SECOND AVENUE**

## **BUILDING INFORMATION**

Building Size: 111,928 SF

• **Year Built:** 1985

• **Parking:** 3.6 spaces per 1,000 (340 out of 357 garaged)

• **Electric:** 120/208 volt, 3 phase, 4 wire. 277/480 volt

Gas/Electricity: NStar