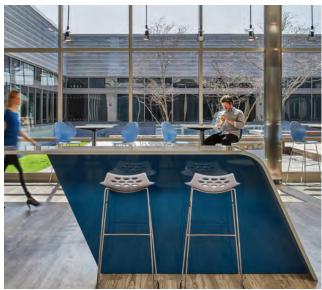

### **PROPERTY HIGHLIGHTS**

- Direct access to I-95/Route 128 Interchange
- Free parking for all employees
- Free shuttle to MBTA Green Line
- Fitness center with locker/shower areas
- Updated cafeteria/lounge, lobbies and outdoor courtyard with gas firepit
- Retail, restaurants, banking, childcare and hotels all in close proximity
- HqO tenant engagement app

Direct access to I-95/Route 128

Full-service cafeteria

MBTA shuttle service

HqO tenant engagement app

Fully equipped

on-site gym

(**—**)

Amenity-rich location