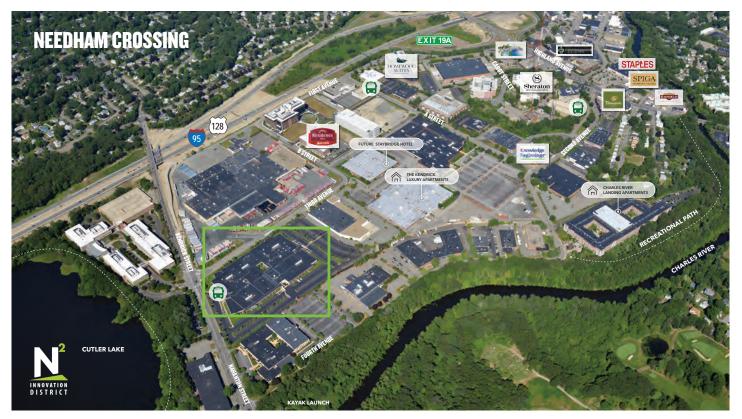

### **PROPERTY HIGHLIGHTS**

- Direct access to I-95/Route 128 Interchange
- Free parking for all employees
- Free shuttle to MBTA Green Line
- Fitness center with locker/shower areas
- Updated cafeteria/lounge, lobbies and outdoor courtyard with gas firepit
- Retail, restaurants, banking, childcare and hotels all in close proximity
- HqO tenant engagement app

Direct access to I-95/Route 128

Full-service cafeteria

MBTA shuttle service

HqO tenant engagement app

Fully equipped

on-site gym

(**—**)

Amenity-rich location