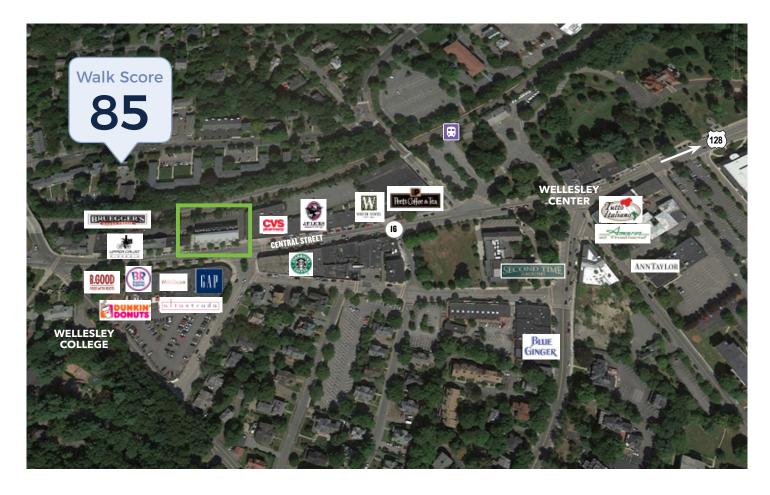

## **PROPERTY HIGHLIGHTS**

Wellesley Galleria is a 13,252 SF retail and office building located in a boutique shopping area on Wellesley's Central Street. The property is approximately a quarter of a mile from Route 16, approximately 3 miles from Route 128 and Route 9 and is minutes from Wellesley College. The building offers street-front retail directly on Central Street, office space on the second level and a surface parking lot in the rear of the building. William Raveis is currently a ground floor tenant.

Minutes from Route 16

Very Walkable Walkscore: 85

Prime retail location

## **BUILDING / AREA INFORMATION**

- 13,252 SF building in prime retail location
- Street level signage
- Dynamic retail center
- Ideally Located in Wellesley's Boutique Shopping District with superior area demographics
- Average household income: \$176,852 (based on 2017 report)
- Ideal for restaurant/retail use
- On-site parking available
- Very accessible: approximately a quarter of a mile from Route 16, 3 miles from Route 128 and minutes from Wellesley College.
- Walkscore: 85
- Wired Score: Gold