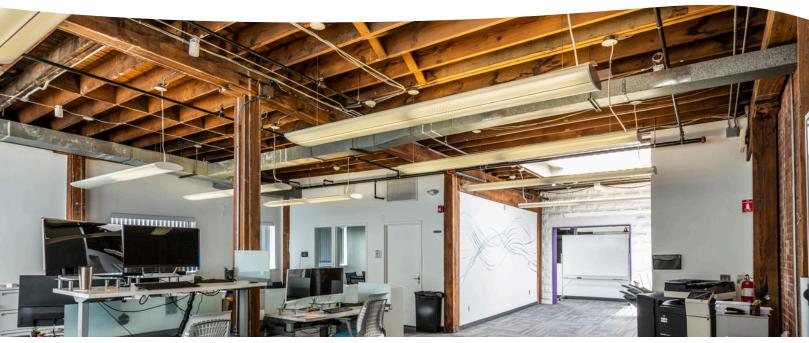

# PROPERTY HIGHLIGHTS

AMPLE CEILING HEIGHTS ON THE FIRST FLOOR

**BIKE RACK AREA & SHOWERS** 

ON-SITE PARKING

60 Hamilton Street is a two-story 10,455 SF building ideally located in the heart of Cambridge in close proximity to the MBTA Red Line, MIT and Harvard as well as Central and Kendall Square. This amenity convenient location provides a variety of walkable options for tenants to enjoy. Brick and beam light-filled interiors cr eate a unique aesthetic with modern design features providing move in ready space. The property includes 6 on-site park spaces with additional parking garage options nearby and direct access to Memorial Drive, Storrow Drive and the Mass Pike.