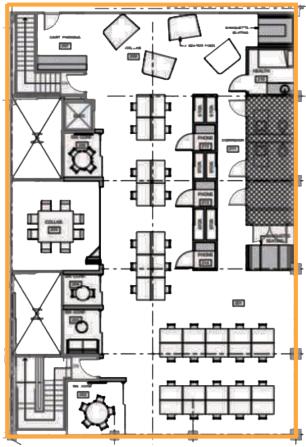

options for tenants to enjoy. Brick and beam light-filled interiors cr eate a unique aesthetic with modern design features providing move in ready space. The property includes 6 on-site park spaces with additional parking garage options nearby and direct access to Memorial Drive, Storrow Drive and the Mass Pike.







**Building Area:** 

Parking:

1st Floor: 6,784 SF 2nd Floor: 3,661 SF

Total: 10,445 SF

**Year Built:** 1925, Renovated in 2016 Substructure: Steel/wood columns Clear Heights: 14'-6" first floor 6 on-site spaces

Gas / Electric: Eversource

**Electric:** 800 amp, 10/340 v Water/Sewer: City of Cambridge

**HVAC:** 

Electric and gas train RTUs Fire & LifeSaftety: Multiple zone fire alarm

control pane, fully sprinklered





FIRST FLOOR: 6,784 SF



SECOND FLOOR: 3,661 SF











#### CONTACT:

## **EVAN GALLAGHER**

Executive Vice President 617 330 8016 evan.gallagher@colliers.com

# **JACK GALVIN**

Associate 617 330 8167 jack.galvin@colliers.com

#### **CURTIS COLE**

Executive Vice President 617 330 8065 curtis.cole@colliers.com

#### MICHAEL B. WILCOX

Senior VP, Director of Leasing 781 707 4182 MBW@Bulfinch.com

## **NORA SMITH**

Senior Advisor 617 330 8102 nora.smith@colliers.com WWW.60HAMILTON.COM





This document has been prepared by Colliers International for advertising and general information only. Colliers International makes no guarantees, representations or warranties of any kind, expressed or implied, regarding the information including, but not limited to, warranties of content, accuracy and reliability. Any interested party should und