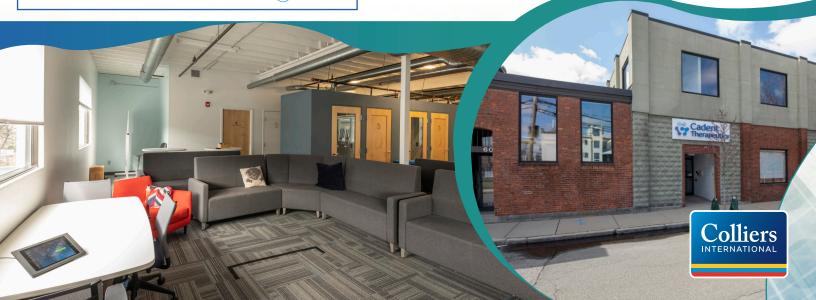

# PROPERTY HIGHLIGHTS

AMPLE CEILING HEIGHTS ON THE FIRST FLOOR

**BIKE RACK AREA & SHOWERS** 

ON-SITE PARKING

60 Hamilton Street is a two-story 10,455 SF building ideally located in the heart of Cambridge in close proximity to the MBTA Red Line, MIT and Harvard as well as Central and Kendall Square. This amenity convenient location provides a variety of walkable options for tenants to enjoy. Brick and beam light-filled interiors cr eate a unique aesthetic with modern design features providing move in ready space. The property includes 6 on-site park spaces with additional parking garage options nearby and direct access to Memorial Drive, Storrow Drive and the Mass Pike.