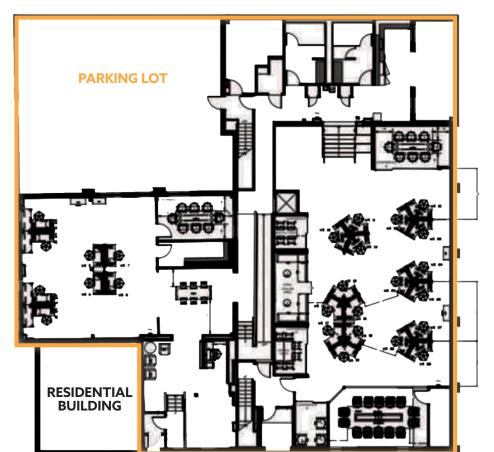

des a variety of walkable options for tenants to enjoy. Brick and beam light-filled interiors cr eate a unique aesthetic with modern design features providing move in ready space. The property includes 6 on-site park spaces with additional parking garage options nearby and direct access to Memorial Drive, Storrow Drive and the Mass Pike.







**Building Area:** 

Parking:

1st Floor: 6,784 SF 2nd Floor: 3,661 SF

Total: 10,445 SF

**Year Built:** 1925, Renovated in 2016 Substructure: Steel/wood columns Clear Heights: 14'-6" first floor 6 on-site spaces

Gas / Electric: Eversource

**Electric:** 800 amp, 10/340 v Water/Sewer: City of Cambridge

**HVAC:** 

Electric and gas train RTUs Fire & LifeSaftety: Multiple zone fire alarm

control pane, fully sprinklered





FIRST FLOOR: 6,784 SF



SECOND FLOOR: 3,661 SF











#### CONTACT:

## **EVAN GALLAGHER**

Executive Vice President 617 330 8016 evan.gallagher@colliers.com

# **JACK GALVIN**

Associate 617 330 8167 jack.galvin@colliers.com

#### **CURTIS COLE**

Executive Vice President 617 330 8065 curtis.cole@colliers.com

#### MICHAEL B. WILCOX

Senior VP, Director of Leasing 781 707 4182 MBW@Bulfinch.com

## **NORA SMITH**

Senior Advisor 617 330 8102 nora.smith@colliers.com WWW.60HAMILTON.COM





This document has been prepared by Colliers International for advertising and general information only. Colliers International makes no guarantees, representations or warranties of any kind, expressed or implied, regarding the information including, but not limited to, warranties of content, accuracy and reliability. Any i