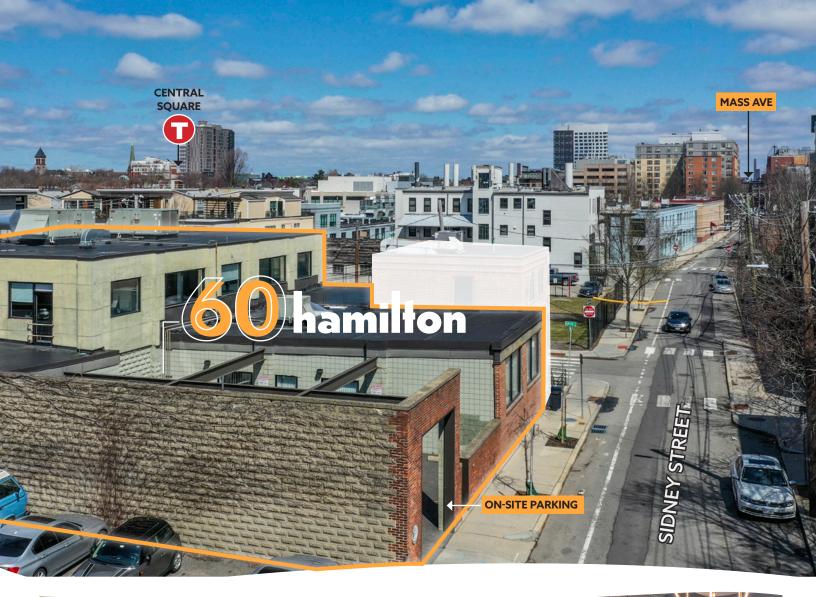

# hamilton

**CAMBRIDGE LAB & OFFICE OPPORTUNITY** 

FULL BUILDING AVAILABILITY | 10,445 SF

# PROPERTY HIGHLIGHTS

AMPLE CEILING HEIGHTS ON THE FIRST FLOOR

**BIKE RACK AREA & SHOWERS** 

ON-SITE PARKING

60 Hamilton Street is a two-story 10,455 SF building ideally located in the heart of Cambridge in close proximity to the MBTA Red Line, MIT and Harvard as well as Central and Kendall Square. This amenity convenient location provides a variety of walkable options for tenants to enjoy. Brick and beam light-filled interiors cr eate a unique aesthetic with modern design features providing move in ready space. The property includes 6 on-site park spaces with additional parking garage options nearby and direct access to Memorial Drive, Storrow Drive and the Mass Pike.