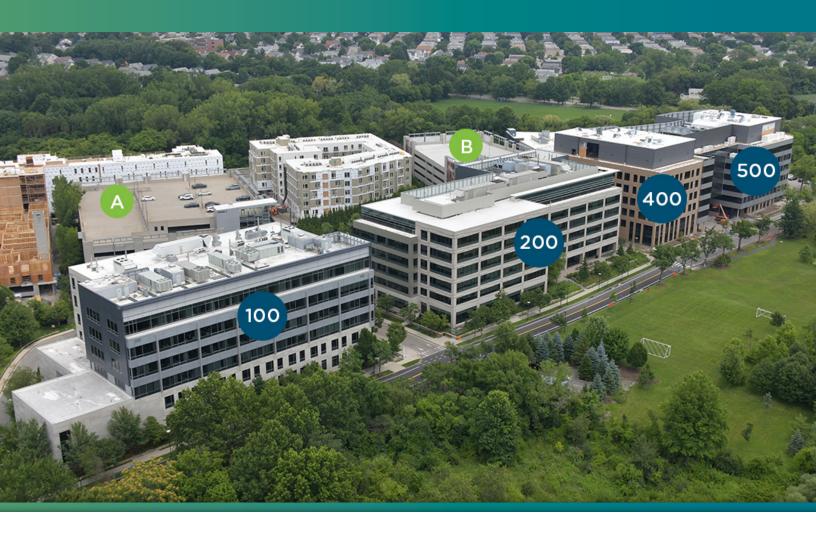

# NOW OPEN 286,000 SF LAB & OFFICE BUILDING

**33,525 SF (including 1,209 SF 1st floor chemical storage) available with private roof-deck and unobstructed views.** Cambridge Discovery Park Building 400-500 is a new, 286,000 SF Class A Lab, R&D and office development in the Alewife life science cluster. The six-story building is 88% leased with the 6th floor available for immediate lab build-out and expedited occupancy.

### The 27-acre amenities rich office and biotech research CDP campus features:

- 670,000 sf in 3 buildings
- A 150-room boutique AC Hotel Boston Cambridge with conference center, restaurant, bar, and 650-car covered parking garage.
- 27 acres of lush green space
- Walking trails