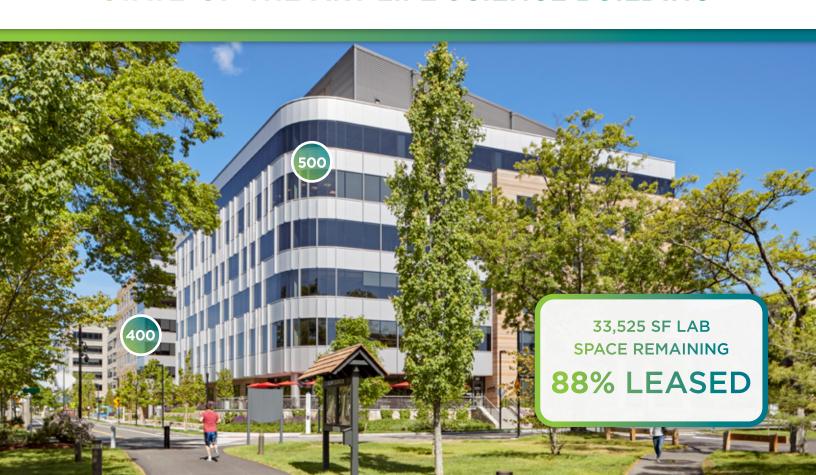

## **STATE-OF-THE-ART LIFE SCIENCE BUILDING**

# NOW OPEN 286,000 SF LAB & OFFICE BUILDING

**33,525 SF (including 1,209 SF 1st floor chemical storage) available with private roof-deck and unobstructed views.** Cambridge Discovery Park Building 400-500 is a new, 286,000 SF Class A Lab, R&D and office development in the Alewife life science cluster. The six-story building is 88% leased with the 6th floor available for immediate lab build-out and expedited occupancy.