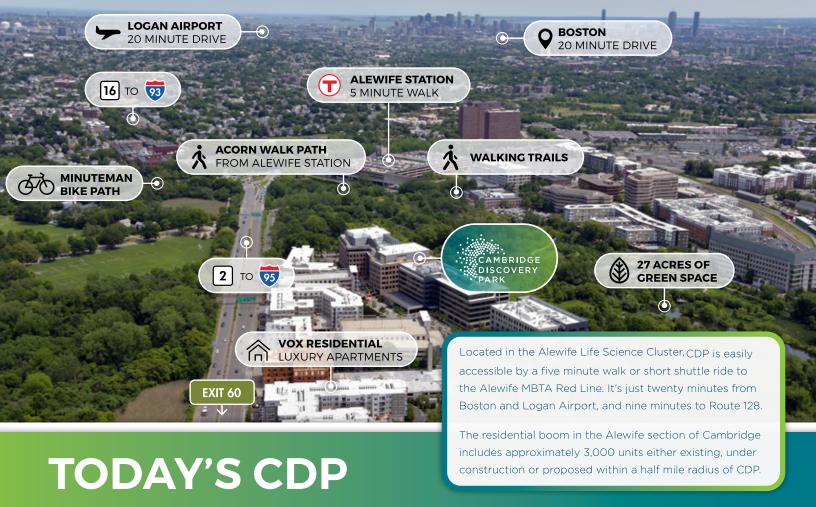

5 minute walk to Alewife MBTA

New adjacent garage for 400 vehicles and bikeshare

LEED Gold Certified

150-room AC Hotel by Marriott

Opportunity Zone

### The 27-acre amenities rich office and biotech research CDP campus features:

- 670,000 sf in 3 buildings
- A 150-room boutique AC Hotel Boston Cambridge with conference center, restaurant, bar, and 650-car covered parking garage.
- 27 acres of lush green space
- Walking trails

- A powerful infrastructure
- Public utilities
- Outdoor seating
- An on-site café
- A full service fitness and voga center
- Zipcar

- Blue bikes
- Electric car charging stations
- ATM banking
- Conservation land
- A new riverfront park with water sculpture
- New ground floor amenities in Building 400-500