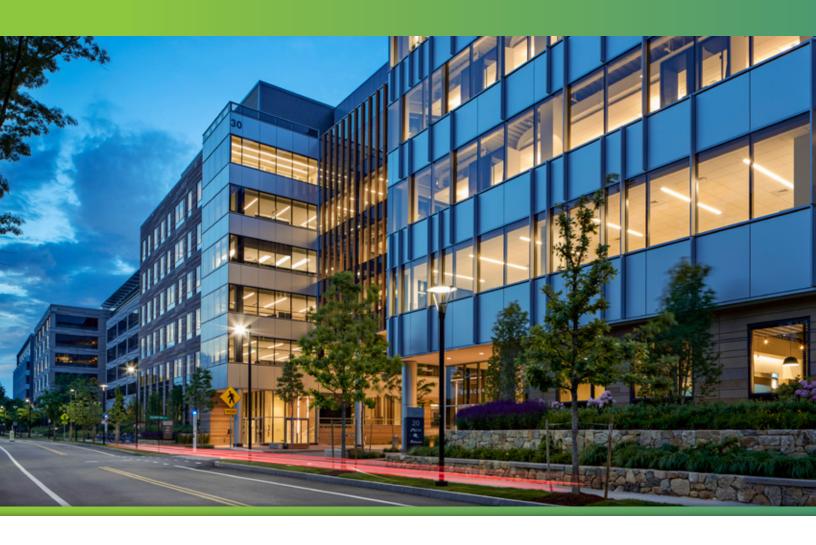

### The 27-acre amenities rich office and biotech research CDP campus features:

- 670,000 sf in 3 buildings
- A 150-room boutique AC Hotel Boston Cambridge with conference center, restaurant, bar, and 650-car covered parking garage.
- 27 acres of lush green space
- Walking trails

- A powerful infrastructure
- Public utilities
- Outdoor seating
- An on-site café
- A full service fitness and voga center
- Zipcar

- Blue bikes
- Electric car charging stations
- ATM banking
- Conservation land
- A new riverfront park with water sculpture
- New ground floor amenities in Building 400-500