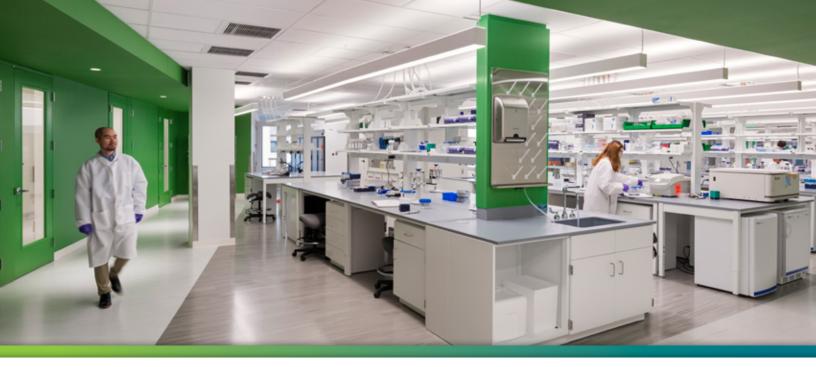

# NOW OPEN 286,000 SF LAB & OFFICE BUILDING

**33,525 SF (including 1,209 SF 1st floor chemical storage) available with private roof-deck and unobstructed views.** Cambridge Discovery Park Building 400-500 is a new, 286,000 SF Class A Lab, R&D and office development in the Alewife life science cluster. The six-story building is 88% leased with the 6th floor available for immediate lab build-out and expedited occupancy.