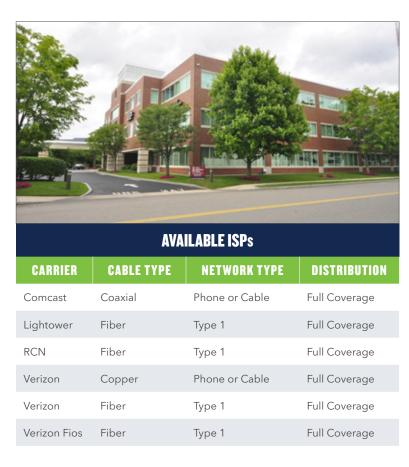

## **BUILDING INFORMATION**

- **Building Size:** 73,167 SF
- Parking: 3.3 spaces per 1,000, including underground parking
- First floor showers and lockers
- Card access system/security cameras
- New local roadway and highway improvements
- On-site property management and local ownership
- Shuttle: morning & evening hours
  7 stops | 6:39 am 9:37 am
  4 stops | 3:51 pm 5:51 pm
- LEED Certified
- Gold Wired Score
- Energy Star Rated