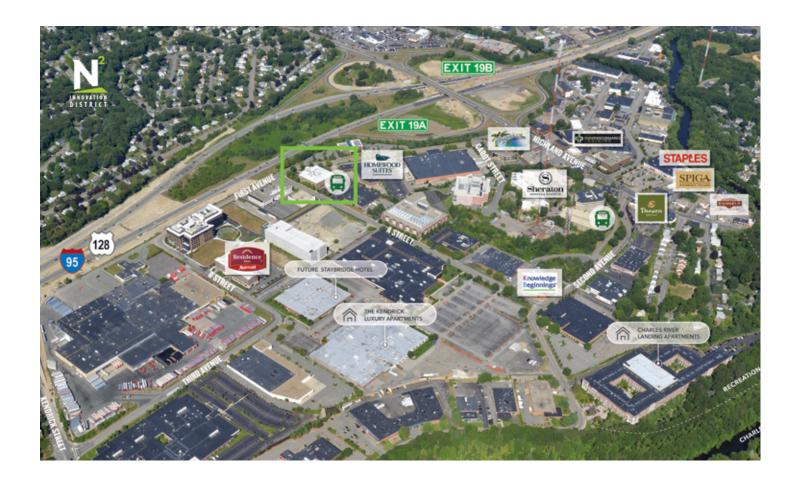

## **PROPERTY HIGHLIGHTS**

- Direct access to I-95/Route 128 Interchange
- Free parking for all employees, including designated underground garage spots
- Free shuttle to MBTA Green Line
- Retail, restaurants, banking, childcare and hotels all in close proximity
- HqO tenant engagement app
- Grab & Go Micro Market
- Excellent signage opportunities

Direct access to I-95/Route 128

MBTA shuttle

Ample Parking

Grab & Go Micro Market

HqO tenant engagement app

Amenity-rich location