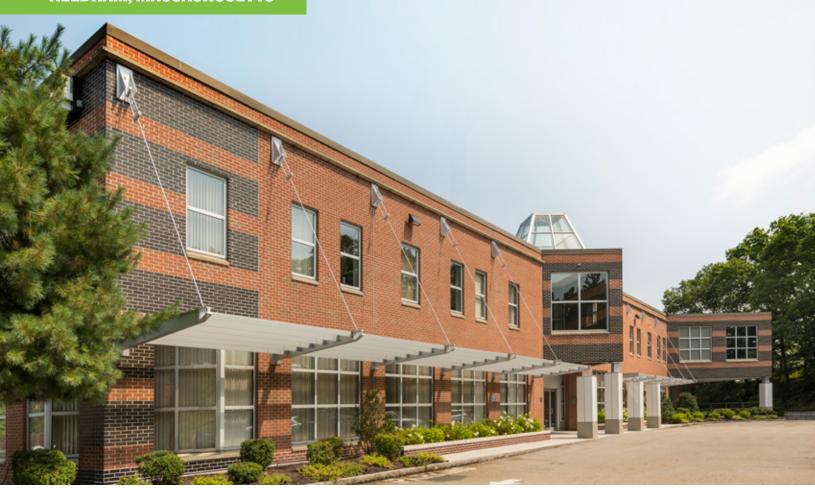

# **144 GOULD STREET**

#### **NEEDHAM, MASSACHUSETTS**

## **PROPERTY HIGHLIGHTS**

- Direct access to Route 128/I-95
- Close proximity to MBTA Commuter Rail
- Ample parking with two levels of underground spaces
- Convenient Access to hotels, fitness, daycare, restaurants, outdoor recreation, retail and banking services
- ezCater Club Soda lunch delivery and walkable cafe nearby
- Two skylight atrium lobbies and prominent tenant visibility

#### **BUILDING INFORMATION**

- Building Size: 45,312 SF
- **Parking:** 3.5 spaces per 1,000, a majority located in underground garage
- **Construction:** Steel beam and column construction, brick exterior and thermopane windows
- **Electric:** 1200 AMP at 277/480 volt, 3 phase, 4 wire
- **HVAC:** Gas-fired hot water boilers with individually controlled heat pumps
- **Elevator:** Two elevators each with 2,500 lb. capacity