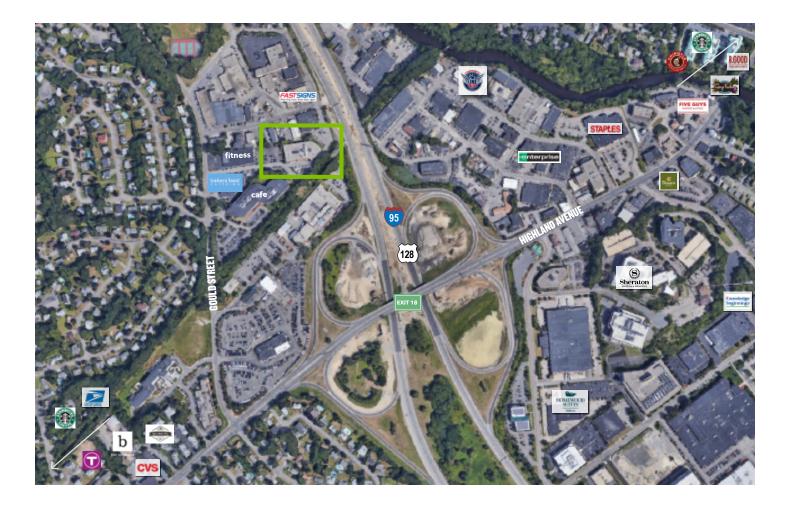

## **PROPERTY HIGHLIGHTS**

- Direct access to Route 128/I-95
- Close proximity to MBTA Commuter Rail
- Ample parking with two levels of underground spaces
- Convenient Access to hotels, fitness, daycare, restaurants, outdoor recreation, retail and banking services
- ezCater Club Soda lunch delivery and walkable cafe nearby
- Two skylight atrium lobbies and prominent tenant visibility