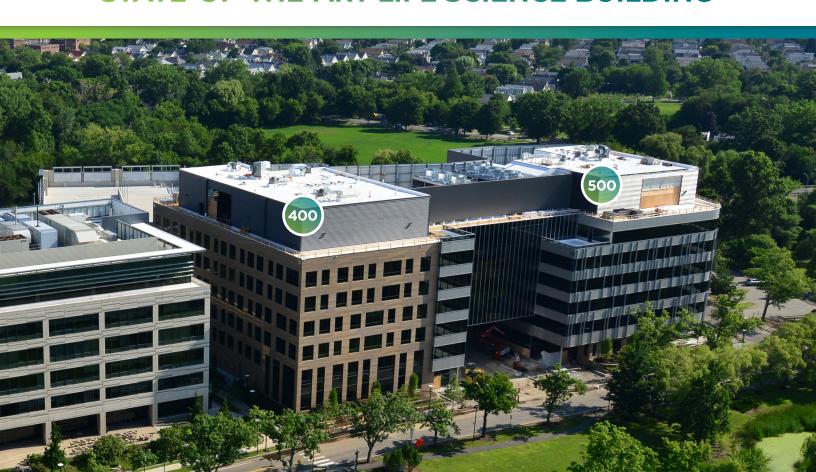

# **400-500 Cambridge Discovery Park**

is a new Class A lab, R&D and office development in dynamic West Cambridge, located a short walk or shuttle bus ride to Alewife Station. The six-story LEED lab building with unobstructed views of Cambridge and Boston is designed for complete end user flexibility. Join established tenants Forrester, Genocea Biosciences, Inc., LifeMine, FogPharma, and Smithsonian Astrophysical Observatory. CDP has Opportunity Zone designation, offering tenants the potential for significant tax advantages.

27 acres of green space and walking trails

Designed for LEED Gold

Typical Floor Plates of 55,000 SF

A new garage for 385 vehicles

State of the art lab

infrastructure supporting

60/40 lab-to-office ratio

New ground floor amenities

5 minute walk or shuttle ride to Alewife MBTA station

Two distinct lobbies, loading dock and service areas

Opportunity Zone