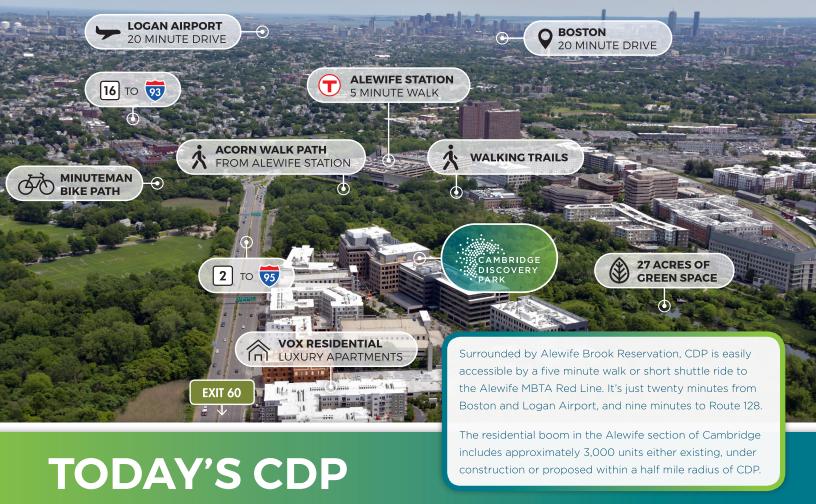

27 acres of green space and walking trails

Designed for LEED Gold

Typical Floor Plates of 55,000 SF

A new garage for 385 vehicles

State of the art lab

infrastructure supporting

60/40 lab-to-office ratio

New ground floor amenities

5 minute walk or shuttle ride to Alewife MBTA station

Two distinct lobbies, loading dock and service areas

Opportunity Zone

# The 27-acre amenities rich office and biotech research CDP campus features:

- 670,000 sf in 3 buildings
- A 150-room boutique AC
  Hotel Boston Cambridge with
  conference center, restaurant,
  bar, and 650-car covered
  parking garage.
- 27 acres of lush green space
- Walking trails

- A powerful infrastructure
- Public utilities
- Outdoor seating
- An on-site café
- A full service fitness and yoga center
- Zipcar

- Bike sharing with multiple racks
- Electric car charging stations
- ATM banking
- Conservation land
- A new riverfront park with water sculpture
- New ground floor amenities in Building 400-500