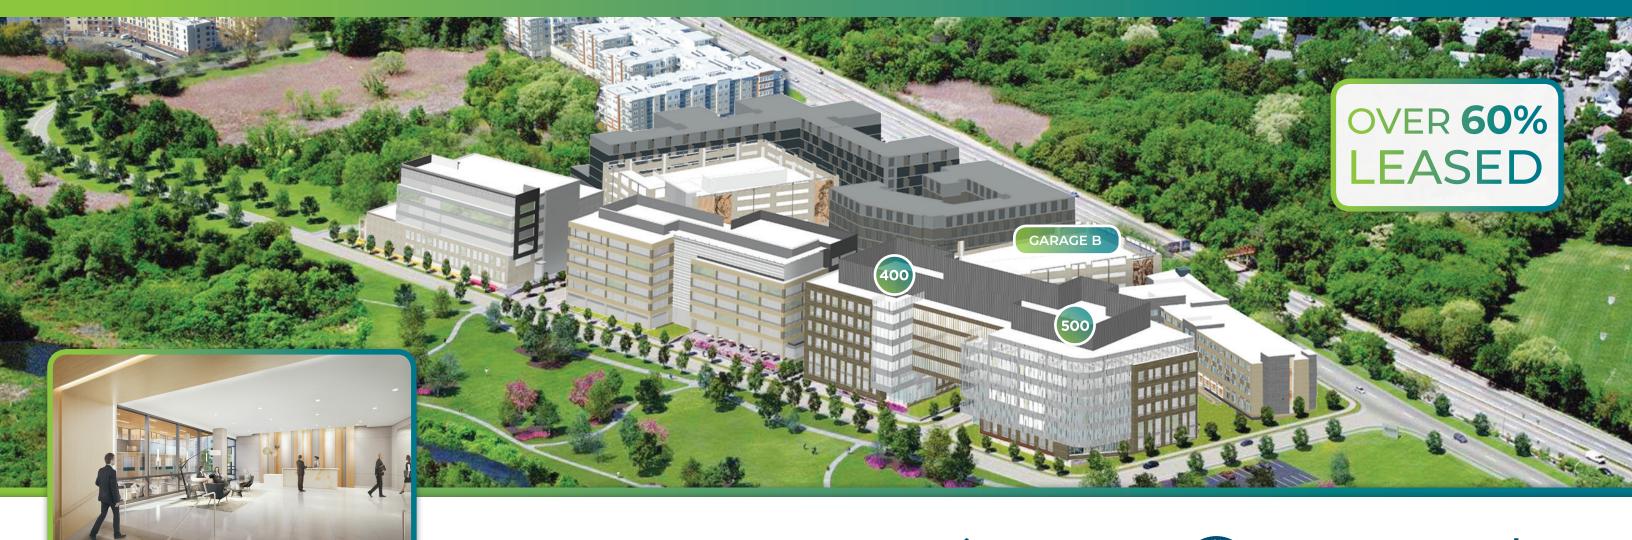

# The 27-acre amenities rich office and biotech research CDP campus features:

- 670,000 sf in 3 buildings
- A 150-room boutique AC
  Hotel Boston Cambridge with
  conference center, restaurant,
  bar, and 650-car covered
  parking garage.
- 27 acres of lush green space
- Walking trails

- A powerful infrastructure
- Public utilities
- Outdoor seating
- An on-site café
- A full service fitness and yoga center
- Zipcar

- Bike sharing with multiple racks
- Electric car charging stations
- ATM banking
- Conservation land
- A new riverfront park with water sculpture
- New ground floor amenities in Building 400-500