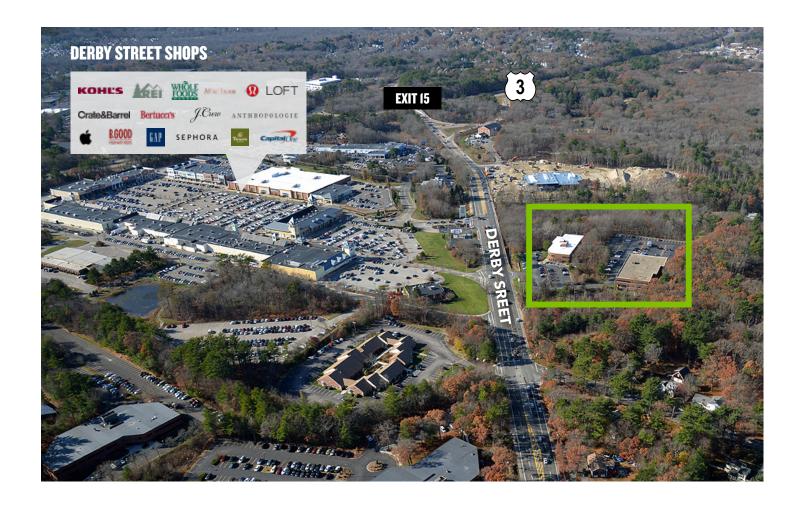

Direct access to Route 3

Ample parking

Walkable amenities

Amenity-rich location

Natural wooded surroundings

Derby Street Shops nextdoor

## **BUILDING / AREA INFORMATION**

- 99 Derby Street: three-story, 42,863 SF
- **101 Derby Street:** two-story, 19,930 SF
- Ample parking, 3.9 spaces/1,000 SF
- Direct access to Route 3, convenient to Routes 93/95
- Surrounded by wooded environment with scenic views
- Directly across the street from the upscale shopping center Derby Street Shoppes with numerous retail stores, restaurants and banking services
- Efficient floor plan design
- Dramatic atrium lobbies
- Wired Score: Gold
- Energy Star Rated