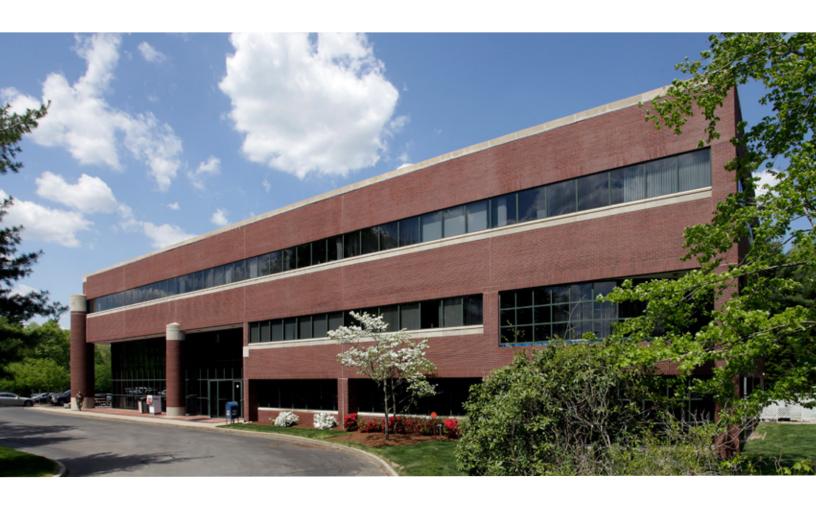

## 1,644 SF - 2,569 SF AVAILABLE

99-101 Derby Street is a two-building campus situated in a wooded setting adjacent to Route 3 in Hingham, MA, a desirable New England community. 99 Derby Street is a three-story, 42,863 SF, multi-tenant office building, featuring a two-story atrium lobby and expansive views of the natural wooded suroundings. 101 Derby Street is a two-story, 19,930 SF building offering efficient floor plan with equally scenic views. Derby Corporate Center is capable of accommodating a wide array of tenancies, from smaller professional offices to the expanding needs of larger corporations.

## **BUILDING / AREA INFORMATION**

- 99 Derby Street: three-story, 42,863 SF
- **101 Derby Street:** two-story, 19,930 SF
- Ample parking, 3.9 spaces/1,000 SF
- Direct access to Route 3, convenient to Routes 93/95
- Surrounded by wooded environment with scenic views
- Directly across the street from the upscale shopping center Derby Street Shoppes with numerous retail stores, restaurants and banking services
- Efficient floor plan design
- Dramatic atrium lobbies
- Wired Score: Gold
- Energy Star Rated