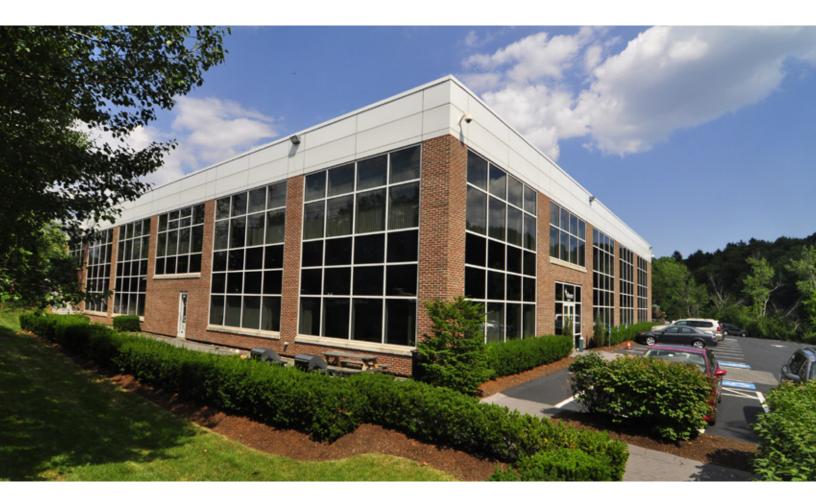

## 10,000 SF - 20,000 SF AVAILABLE

320 Needham Street is a 41,083 SF, first-class building located in Newton, MA. This two-story office building offers tenants direct access to Interstate 95/Route 128 via exit 19A and shuttle service to the nearby MBTA green line. 320 Needham Street is a true walkable location to a full array of first-class area amenities, where a host of restaurants, banks, recreation and shopping services are all within a 5-minute walk from the building. Additionally, Bright Horizons, a tenant of the building, offers daytime childcare.

#### **BUILDING / AREA INFORMATION**

- 41,083 SF, two-story office building
- Office and lab uses
- Direct access to I-95/Route 128
- Shuttle service to Newton Highlands MBTA Green Line
- Amenity-rich surroundings, including close proximity to retail, banks, hotels, and restaurants
- Walkable area amenities (Walkscore: 78)
- On-site childcare provided by Bright Horizons
- Riverfront views with access to surrounding trails
- Large windows and high ceilings offer expansive views and natural light
- Shower area in building with recreational access to the Charles River Reservation
- Wired Score: Gold