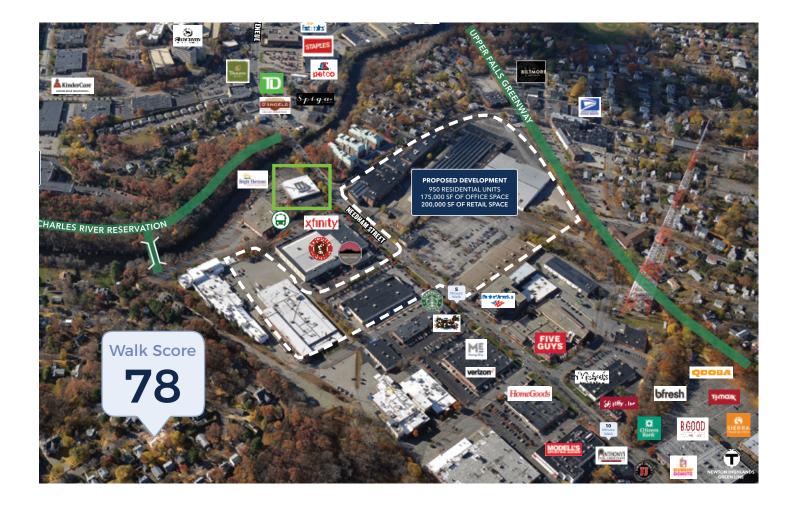

## 10,000 SF - 20,000 SF AVAILABLE

320 Needham Street is a 41,083 SF, first-class building located in Newton, MA. This two-story office building offers tenants direct access to Interstate 95/Route 128 via exit 19A and shuttle service to the nearby MBTA green line. 320 Needham Street is a true walkable location to a full array of first-class area amenities, where a host of restaurants, banks, recreation and shopping services are all within a 5-minute walk from the building. Additionally, Bright Horizons, a tenant of the building, offers daytime childcare.

Walkscore: 78

Ample parking

#### **BUILDING / AREA INFORMATION**

- 41,083 SF, two-story office building
- Office and lab uses
- Direct access to I-95/Route 128
- Shuttle service to Newton Highlands MBTA Green Line
- Amenity-rich surroundings, including close proximity to retail, banks, hotels, and restaurants
- Walkable area amenities (Walkscore: 78)
- On-site childcare provided by Bright Horizons
- Riverfront views with access to surrounding trails
- Large windows and high ceilings offer expansive views and natural light
- Shower area in building with recreational access to the Charles River Reservation
- Wired Score: Gold