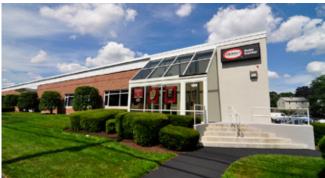

## 3,200 SF AVAILABLE

Second Needham Place is a 28,269 SF, single-story building offering direct premises entry along with skylights in spaces, dedicated restrooms, warehouse space, and a private outdoor patio and barbecue area. Located immediately off of I-95/Route 128 in the N2 Innovation Corridor, the property is in walking distance to a variety of retail, restaurant and banking services, including Panera Bread, D'Angelos, Chipotle, Sheraton Needham Hotel, Knowledge Beginnings Day Care and Bright Horizons Daycare.

## **BUILDING / AREA INFORMATION**

- 28,269 SF, single-story building in N2 District
- Direct Access to I-95/Route 128
- Walking distance to numerous retail, restaurant, banking and hotel services including the Sheraton Hotel, Panera Bread and D'Angelos
- New local roadway and highway improvements
- Direct premises entry
- Dedicated restrooms, warehouse space and private outdoor patio and barbacue area
- Skylights/sunlight space
- Wired Score: Gold
- Energy Star Rated