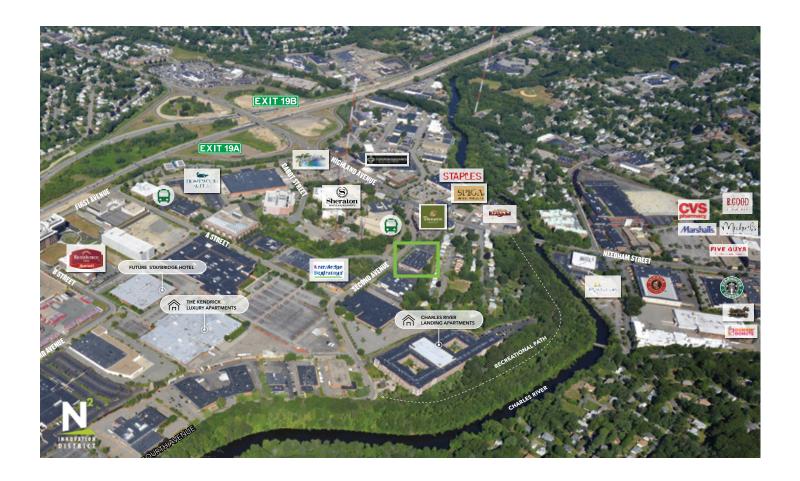

## 3,200 SF AVAILABLE

Second Needham Place is a 28,269 SF, single-story building offering direct premises entry along with skylights in spaces, dedicated restrooms, warehouse space, and a private outdoor patio and barbecue area. Located immediately off of I-95/Route 128 in the N2 Innovation Corridor, the property is in walking distance to a variety of retail, restaurant and banking services, including Panera Bread, D'Angelos, Chipotle, Sheraton Needham Hotel, Knowledge Beginnings Day Care and Bright Horizons Daycare.

## **BUILDING / AREA INFORMATION**

- 28,269 SF, single-story building in N2 District
- Direct Access to I-95/Route 128
- Walking distance to numerous retail, restaurant, banking and hotel services including the Sheraton Hotel, Panera Bread and D'Angelos
- New local roadway and highway improvements
- Direct premises entry
- Dedicated restrooms, warehouse space and private outdoor patio and barbacue area
- Skylights/sunlight space
- Wired Score: Gold
- Energy Star Rated