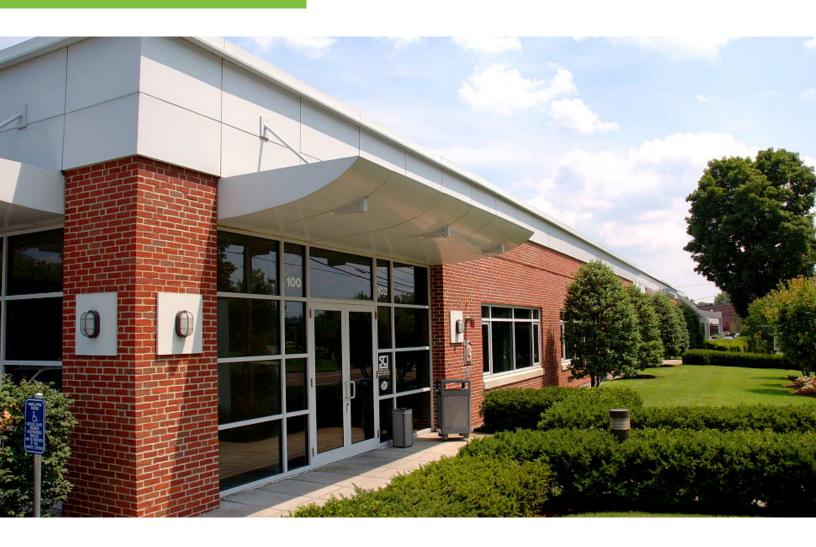

## 3,200 SF AVAILABLE

Second Needham Place is a 28,269 SF, single-story building offering direct premises entry along with skylights in spaces, dedicated restrooms, warehouse space, and a private outdoor patio and barbecue area. Located immediately off of I-95/Route 128 in the N2 Innovation Corridor, the property is in walking distance to a variety of retail, restaurant and banking services, including Panera Bread, D'Angelos, Chipotle, Sheraton Needham Hotel, Knowledge Beginnings Day Care and Bright Horizons Daycare.

## **BUILDING / AREA INFORMATION**

- 28,269 SF, single-story building in N2 District
- Direct Access to I-95/Route 128
- Walking distance to numerous retail, restaurant, banking and hotel services including the Sheraton Hotel, Panera Bread and D'Angelos
- New local roadway and highway improvements
- Direct premises entry
- Dedicated restrooms, warehouse space and private outdoor patio and barbacue area
- Skylights/sunlight space
- Wired Score: Gold
- Energy Star Rated